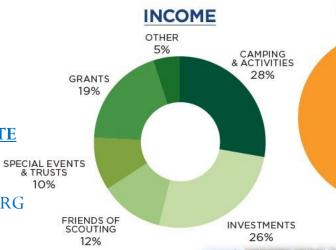

## 2023 PLEDGE FORM Adventure

10%

**DONATE ONLINE at SEATTLEBSA.ORG/DONATE** 

> or call 206-725-5200 **QUESTION? EMAIL:**

CHORNOR@SEATTLEBSA.ORG

**PROGRAM** 

82%

FUNDRAISING

ADMINISTRATIVE 6%