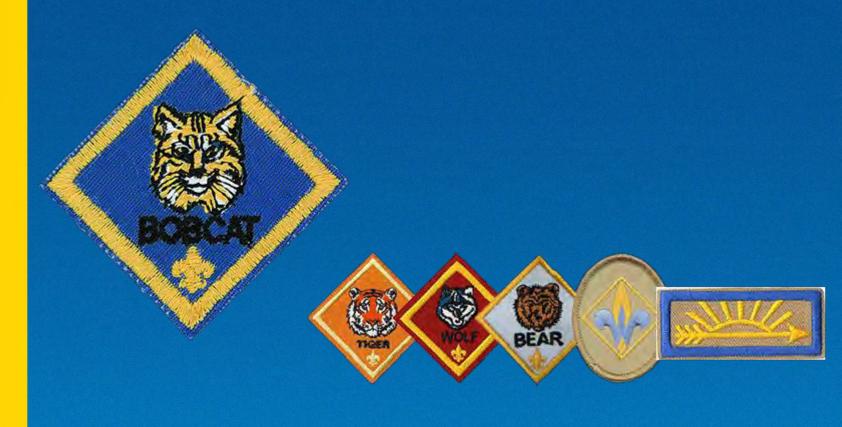

#### Uniforms - Adults

Grades and Ranks:

Lion: Kindergarten

Bobcat: 1st through 5th Grades

Tiger: 1st Grade

Wolf: 2nd Grade

Bear: 3rd Grade

Webelos: 4th Grade

Arrow of Light: 5th Grade

- Adventures
  - Grades 1-3 earn Adventure belt loops

- Grades 4-5 earn Adventure pins

- Cub Scout Outdoor Activity Award

- Emergency Preparedness BSA Award

National Summertime Pack Award