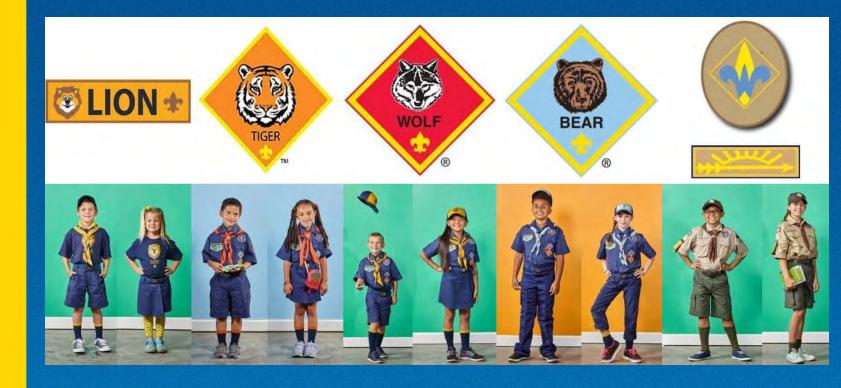

#### Uniforms - Adults

Grades and Ranks:

Lion: Kindergarten

Bobcat: 1st through 5th Grades

Tiger: 1st Grade

Wolf: 2nd Grade

Bear: 3rd Grade

Webelos: 4th Grade

Arrow of Light: 5th Grade

- Adventures
  - Grades 1-3 earn Adventure belt loops

- Grades 4-5 earn Adventure pins

- Cub Scout Outdoor Activity Award

- Emergency Preparedness BSA Award

National Summertime Pack Award