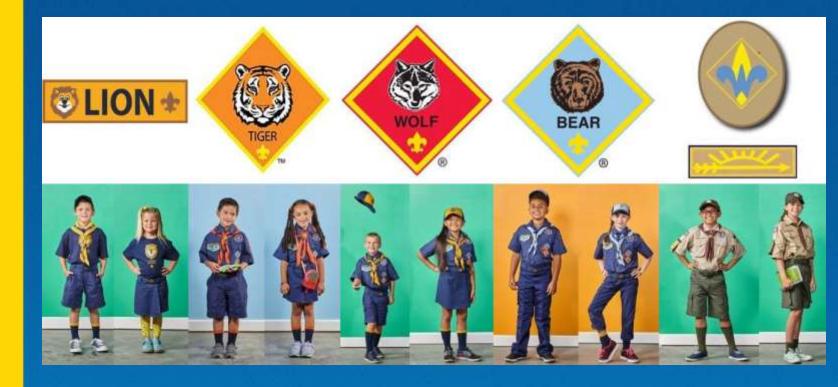

### **Uniforms - Youth**

### Uniforms - Adults

**Grades and Ranks:** 

Lion: Kindergarten

Bobcat: 1st through 5th Grades

Tiger: 1st Grade

Wolf: 2nd Grade

Bear: 3rd Grade

Webelos: 4th Grade