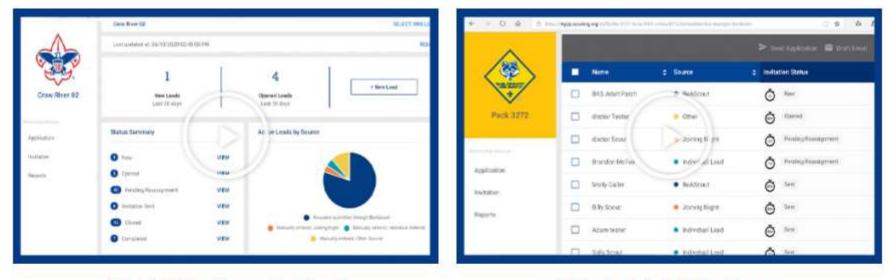

#### **Invitation Manager**

This is your leads resource tool. People online registering from BeAScout will come here to wait your response. After 30 days the District Membership Chair should be reaching out to you.

Using Invitation Manager Dashboard

Adding Leads to Invitation Manager

**Processing Leads in Invitation Manager** 

Using URLs & QR Codes

#### **Application Manager**

Application Manager is the place where you review and take action on applications that are submitted by families. Most families expect a response within 24 hours of submitting an application.

**Application Manager Dashboard** 

Accepting Youth Applications