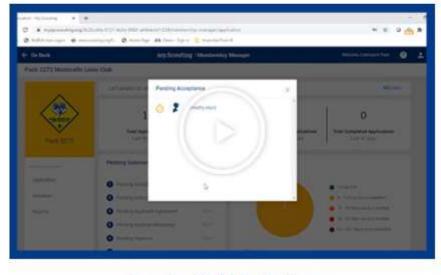

#### **Application Manager**

Application Manager is the place where you review and take action on applications that are submitted by families. Most families expect a response within 24 hours of submitting an application.

**Application Manager Dashboard** 

Accepting Youth Applications