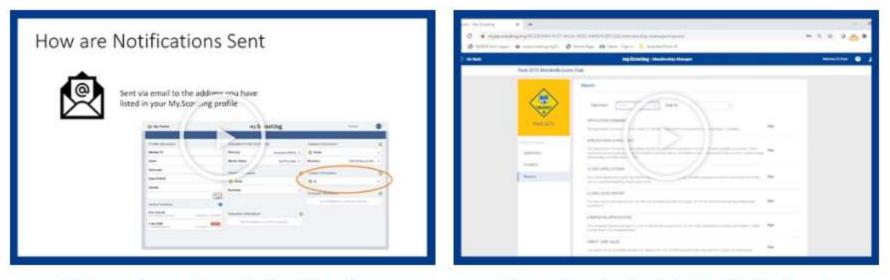

#### **Notifications and Reports**

When you have actions to take in either Invitation Manager or Application Manager you will receive email and in-tool notifications. You can also use reports to track actions that have been taken in the system and who had joined through the system.

Understanding Online Registration Notifications

Using and Downloading Online Registration Reports