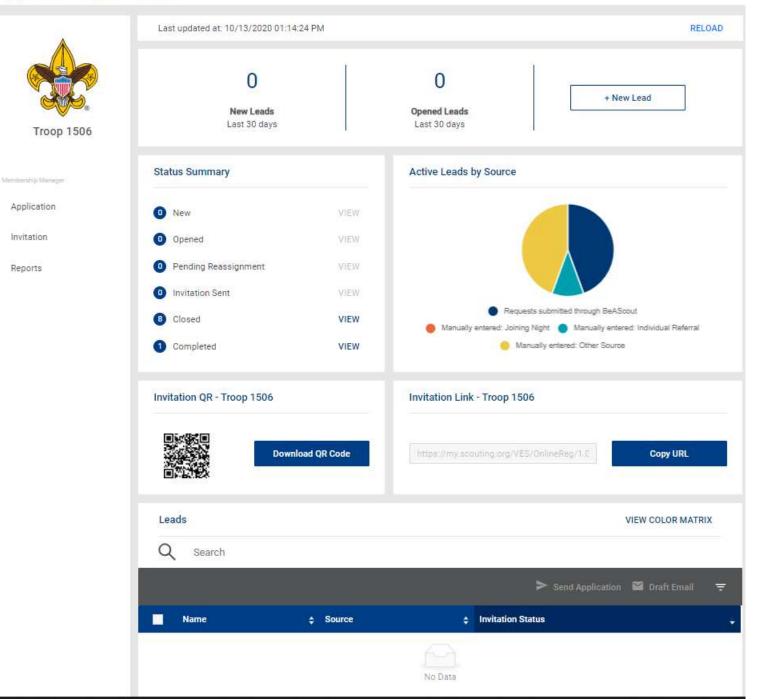

#### **Invitation Manager**

This is your leads resource tool. People online registering from BeAScout will come here to wait your response. After 30 days the District Membership Chair should be reaching out to you.

Using Invitation Manager Dashboard

Adding Leads to Invitation Manager

**Processing Leads in Invitation Manager** 

Using URLs & QR Codes