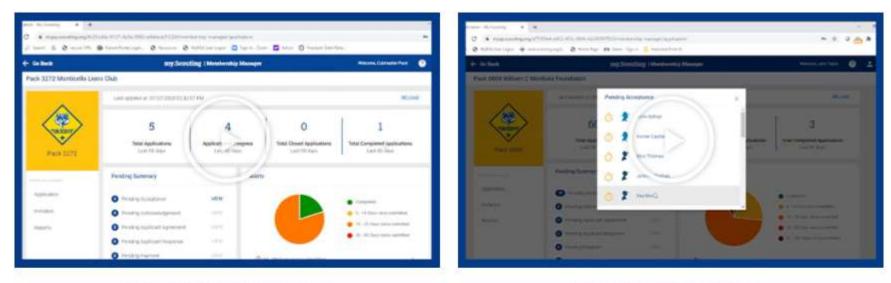

#### **Application Manager**

Application Manager is the place where you review and take action on applications that are submitted by families. Most families expect a response within 24 hours of submitting an application.

**Application Manager Dashboard** 

Accepting Youth Applications