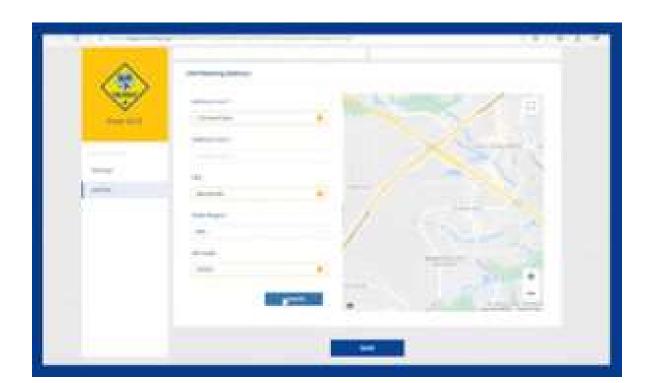

## Unit Pin

 This action needs to be taken by the Committee Chair, the Chartered Organization Representative, or the unit leader. The BeAScout unit pin allows prospective members to find you online and apply to your unit.

#### Troop 1506 Peace Lutheran Church

| Troop 1506                       | Unit Information     |     | Unit Pin Preview |  |  |  |
|----------------------------------|----------------------|-----|------------------|--|--|--|
|                                  |                      |     |                  |  |  |  |
|                                  | Unit Meeting Address |     |                  |  |  |  |
|                                  |                      |     |                  |  |  |  |
| Organization Manager<br>Settings |                      |     |                  |  |  |  |
| Unit Pin                         |                      | SAV | /E               |  |  |  |
|                                  |                      |     |                  |  |  |  |
| Contact Terms & Conditions       |                      |     |                  |  |  |  |