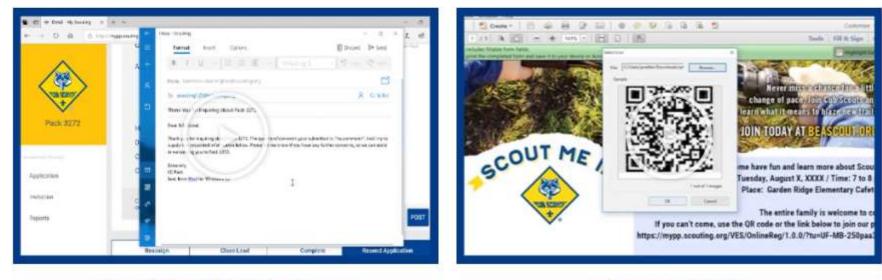

Using Invitation Manager Dashboard

Adding Leads to Invitation Manager

**Processing Leads in Invitation Manager** 

Using URLs & QR Codes

#### **Notifications and Reports**

When you have actions to take in either Invitation Manager or Application Manager you will receive email and in-tool notifications. You can also use reports to track actions that have been taken in the system and who had joined through the system.

Understanding Online Registration Notifications

Using and Downloading Online Registration Reports