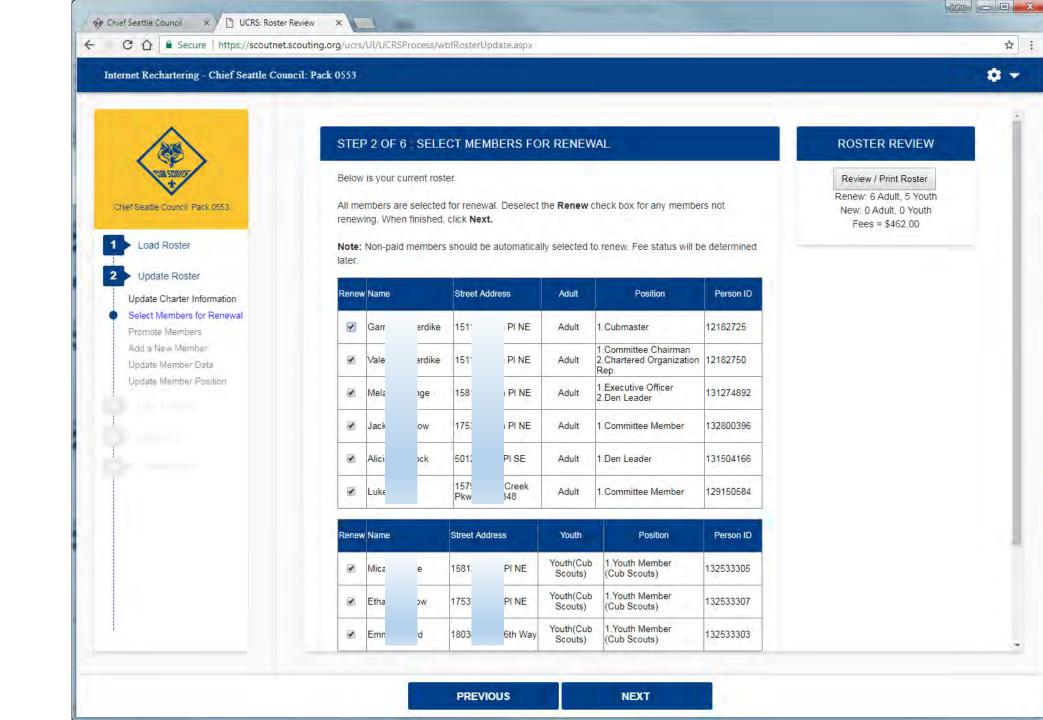

# Prepare for Recharter

- Insure all Youth and Adults that are renewing for 2019 are currently registered.
- Register any Youth or Adults that need to be registered using the Electronic BeAScout application. Any Key 3 can electronically approve Youth Application and the Chartered Organization Representative can Approve adult applications.
  - Electronic Applications only work for "New" youth and adults. Don't use it for "transfers", "multiples" or changing positions.
- Collect Unit Dues and/or do a unit fundraiser like Trails End Popcorn so unit can pay Registration, Boys Life, Insurance fee and the \$40 Unit Liability Insurance Fees.
- Insure you have the required positions for your unit registered:
  - Unit Leader (Cubmaster, Scoutmaster, Venturing Advisor, Skipper)
  - Committee Chair
  - 2 Committee Members
  - Chartered Organization Representative
  - At least one Den Leader if a Cub Scout Pack

If you wish to make more changes to your roster before you continue, you can:

| Update Charter | Select Members for Renewal | Promote Members | Add Member | | Update Member | Update Member Position |