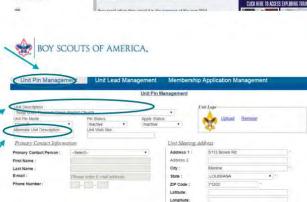

# Using BeAScout Electronic Applications

- Select Menu
- Select Legacy Web Tools.
- Select BeAScout -

<complex-block>
 And an analysis of the state o

Step 3: Update your Unit Information

- A. Select the **Unit Pin Management** tab to enter information you want a prospective Scouting family to see when they select your unit's pin on the BeAScout map.
- B. If your unit is not listed in the Unit Description box, use the drop down menu to select your unit.
- C. Change your Unit Pin Mode to Unit so that applications or requests for information will

- D. Change your Pin Status to Active so that your unit location shows on BeAScout.
- E. Set your Apply Status to Active so that the "Apply Now" button displays on your units BeAScout pin.
- F. Enter your unit's web address in the Unit Web Site box.
- G. Add your units Primary Contact information – this will be the person that interested families will contact if they need more information. Be aware that this information will be visible when someone clicks on your unit's pin. It is recommended that you include an email address. The telephone number is optional and will only show if you select to display it.