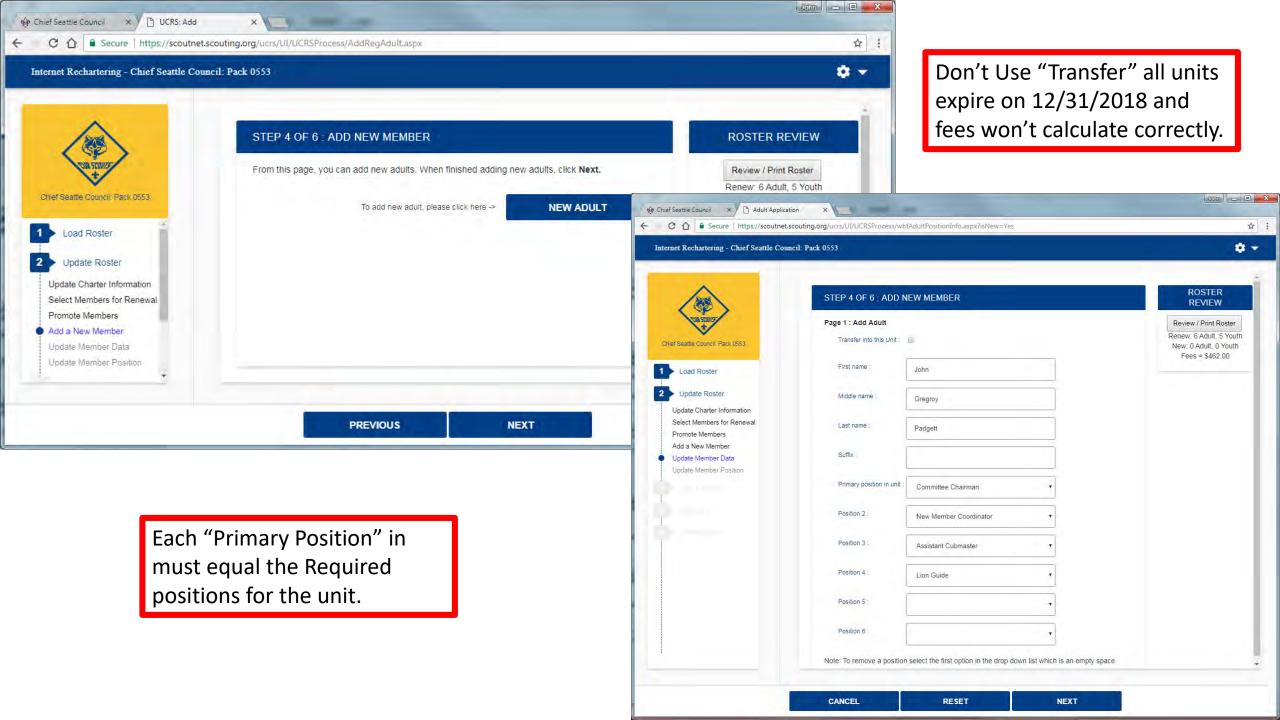

Promote do no Transfer Members from other units since all units expire renew at the same time

| C D a Secure   https://scoutnet.scouting.org/ucrs/UI/UCRSProcess/AddRegYouth.aspx ☆ :                                                           |                                                                                                                                                                                                        | STEP 4 OF 6 : ADD                                                                                                     | NEW MEMBER                         |   |
|-------------------------------------------------------------------------------------------------------------------------------------------------|--------------------------------------------------------------------------------------------------------------------------------------------------------------------------------------------------------|-----------------------------------------------------------------------------------------------------------------------|------------------------------------|---|
| STEP 4 OF 6 : ADD NEW MEMBER   From this page, you can add new youth. When all new youth are added, click Next Step.   NEW YOUTH   Could Roster | Chart Steate Ocure - Spek (Statis<br>Chart Steate Ocure - Spek (Statis<br>Charts - Information<br>Select Members<br>Add a New Member<br>Update Member Data<br>Update Member Data<br>Update Member Data | Page 1 : Youth<br>Transfer to this Unit<br>Youth program level<br>Prist name<br>Mindoe name :<br>Leet name :<br>Suth: |                                    |   |
| Update Roster  PREVIOUS NEXT STEP                                                                                                               |                                                                                                                                                                                                        | Country<br>Andress type<br>Address 1                                                                                  | UN P<br>Home<br>3120 Rainler Ave S | ] |

Don't Use "Transfer" all units expire on 12/31/2018 and fees won't calculate correctly.

| STEP 4 OF 6 : ADD NEW MEMBER   Page 2 : Youth Data for Son John   Telephone type :   US telephone   Home telephone :   206   902   2355                                                                                                                                                                                                                                                                                                                                                                                                                                                                                                                                                                                                                                                                                                                                                                                                                                   | Internet Rechartering - Chief Seattle Counci                                                                                                                                                                        | uting.org/ucrs/UI/UCRSProcess/youth2c                                                                                                                                                                    | orsidapixi sivew - rea                                                            | Chief Seattle Council X PNew Applicant X                                                                                                                                                                                                                                                                                                                                                                                                                                                                                                                                                                                                                       | Join 😑 |
|---------------------------------------------------------------------------------------------------------------------------------------------------------------------------------------------------------------------------------------------------------------------------------------------------------------------------------------------------------------------------------------------------------------------------------------------------------------------------------------------------------------------------------------------------------------------------------------------------------------------------------------------------------------------------------------------------------------------------------------------------------------------------------------------------------------------------------------------------------------------------------------------------------------------------------------------------------------------------|---------------------------------------------------------------------------------------------------------------------------------------------------------------------------------------------------------------------|----------------------------------------------------------------------------------------------------------------------------------------------------------------------------------------------------------|-----------------------------------------------------------------------------------|----------------------------------------------------------------------------------------------------------------------------------------------------------------------------------------------------------------------------------------------------------------------------------------------------------------------------------------------------------------------------------------------------------------------------------------------------------------------------------------------------------------------------------------------------------------------------------------------------------------------------------------------------------------|--------|
| SEEP 4 OF 6 ; ADD NEW MEMBER   Load Roster   Udate R | nemer Rechartering - Chief Seattle Counci                                                                                                                                                                           | . Pack 0555                                                                                                                                                                                              |                                                                                   | C      B Secure   https://scoutnet.scouting.org/ucrs/UI/UCRSProcess/YouthAdultLink.aspx  Internet Rechartering - Chief Seattle Council: Pack 0553                                                                                                                                                                                                                                                                                                                                                                                                                                                                                                              |        |
|                                                                                                                                                                                                                                                                                                                                                                                                                                                                                                                                                                                                                                                                                                                                                                                                                                                                                                                                                                           | Chief Seattle Council: Pack 0553<br>Load Roster<br>Update Roster<br>Update Charter Information<br>Select Members for Renewal<br>Promote Members<br>Add a New Member<br>Update Member Data<br>Update Member Position | Page 2 : Youth Data for Son J         Telephone type :         Home telephone :         Date of birth (mm-dd-yyyy):         Youth grade :         Ethnic background :         Sex :         Boys' Life : | John US telephone 206 902 2355 4 0 201 2355 201 2355 201 201 Caucasian/White Male | STEP 4 OF 6 : ADD NEW MEMBER     Page 4 : Parent / Guardian for Son John     Page 4 : Parent / Guardian for Son John     Relationship:     Father of     Guardian :       Tiger adult     Select Mame     Vale     Vale   Vale   Vale   Vale   Vale   Vale   Vale   Vale   Vale   Vale   Vale   Vale   Vale   Vale   Vale   Vale   Vale   Vale   Vale   Vale   Vale   Vale   Vale   Vale   Vale   Vale   Vale   Vale   Vale   Vale   Vale   Vale   Vale   Vale   Vale   Vale   Vale   Vale   Vale   Vale    Vale   Vale |        |

# YPT completion date must be dated 04/01/2018 or later

Internet Rechartering - Chief Seattle Council: Pack 0553

John 🖃 🖃 🗙

☆

**0** -

Note: To remove a position select the first option in the drop down list which is an empty space.