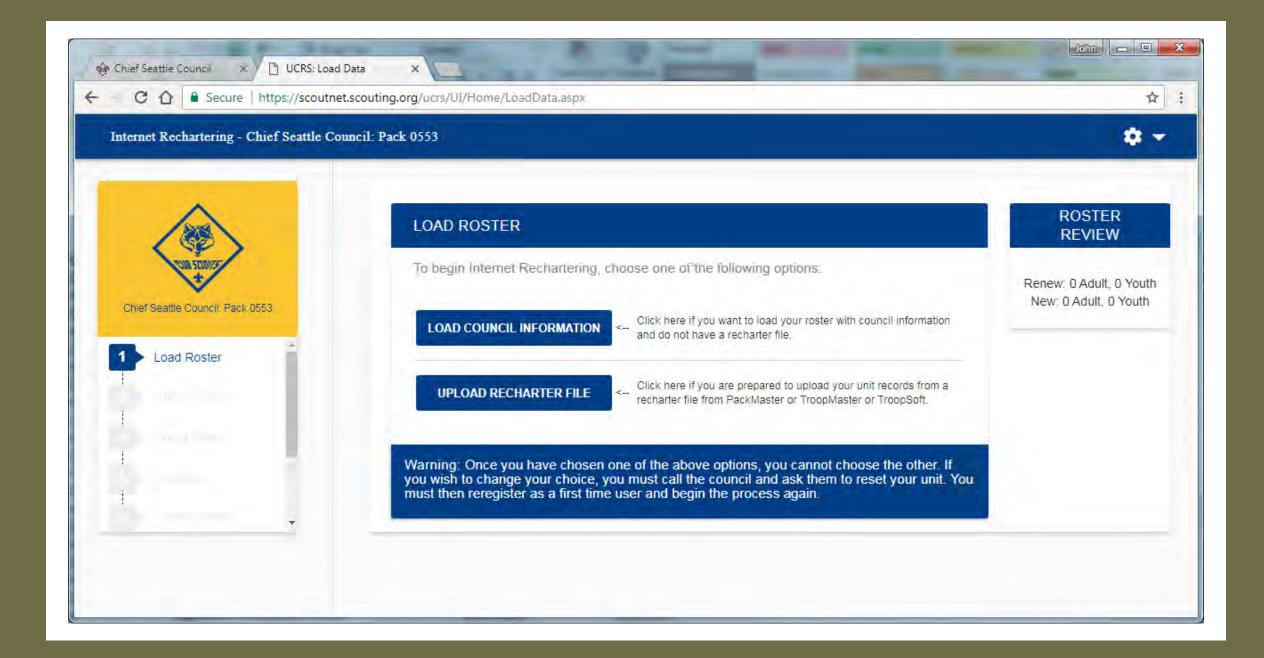

# CHECK ROSTER

In this stage, your unit information will be validated against BSA unit requirements. When Internet Rechartering has finished validating your information, you will be informed of any errors or warnings concerning your roster.

You cannot proceed to the next stage until all errors have been resolved. Warnings should be reviewed and corrected if possible but will not prevent you from continuing to the next stage. Internet Rechartering will provide you with suggestions on how to correct errors and warnings.

If you wish to make more changes to your roster before you continue, you can:

| Update Charter | Select Members for Renewal | Promote Members | Add Member | | Update Member | Update Member Position |