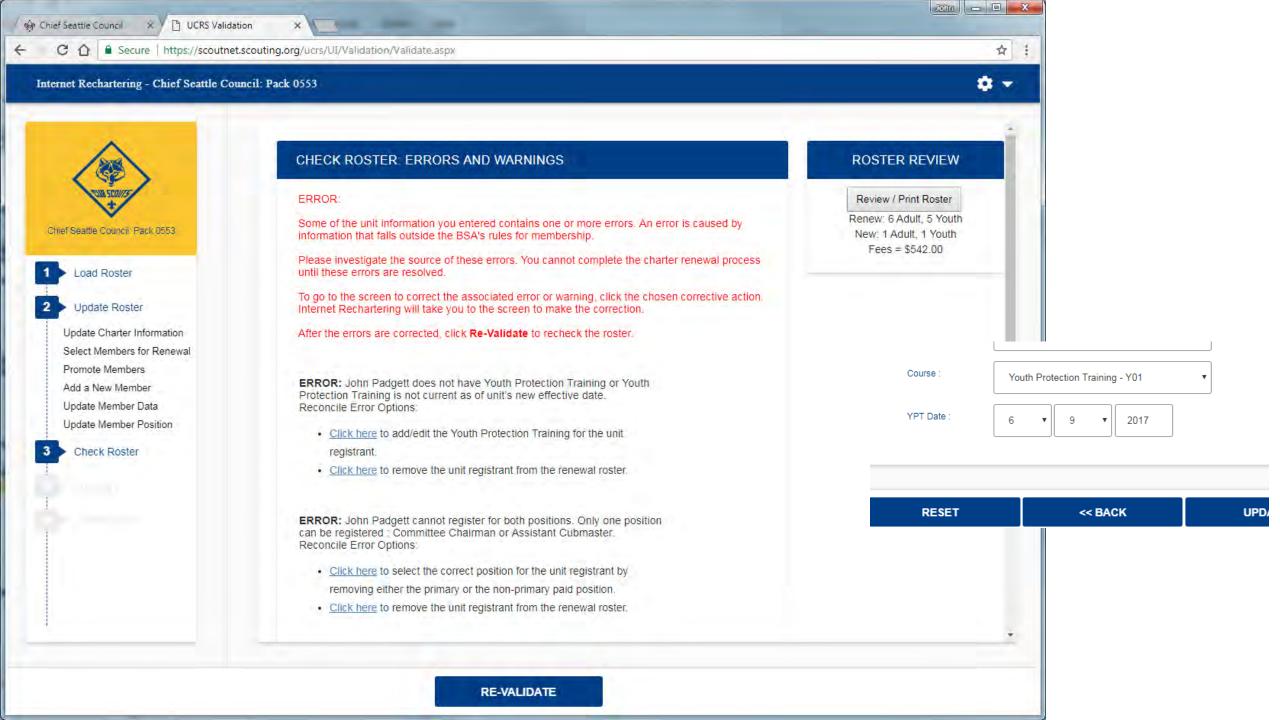

# CHECK ROSTER

In this stage, your unit information will be validated against BSA unit requirements. When Internet Rechartering has finished validating your information, you will be informed of any errors or warnings concerning your roster.

You cannot proceed to the next stage until all errors have been resolved. Warnings should be reviewed and corrected if possible but will not prevent you from continuing to the next stage. Internet Rechartering will provide you with suggestions on how to correct errors and warnings.

If you wish to make more changes to your roster before you continue, you can:

| Update Charter | Select Members for Renewal | Promote Members | Add Member | | Update Member | Update Member Position |