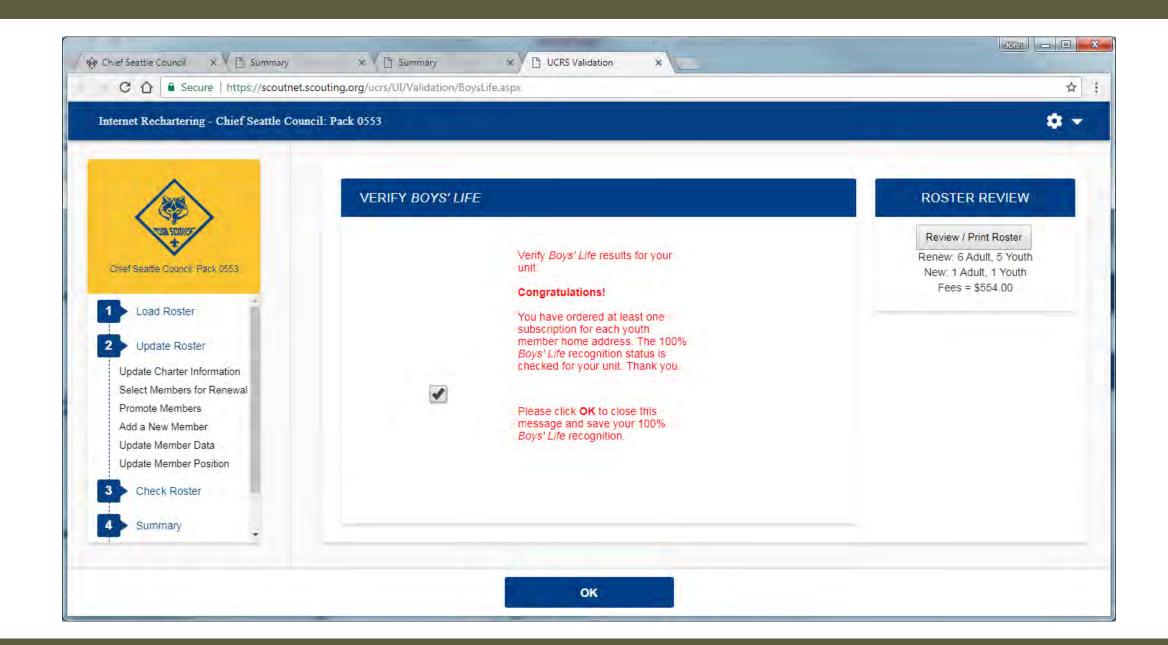

# VERIFY BOYS' LIFE

### Verify Boys' Life results for your unit:

For your unit to qualify as a 100% Boys' Life Unit, it's required that all unduplicated youth addresses receive Boys' Life. Click Update Fees by each person to subscribe to Boys' Life.

The following youth with unduplicated addresses in this unit\*\*\* are not signed up for Boys' Life:

\*\*\*If Boys' Life goes into each youth's home through another subscriber, your unit does qualify as a 100% unit. If you order a subscription for each remaining youth member or you know that each youth receives Boys' Life at home, please check the recognition box. If your unit will not qualify, you should not check the box.

Check box if unit qualified for 100% Boys' Life recognition:

XV

Please click OK to close this message and save your 100% Boys' Life recognition.