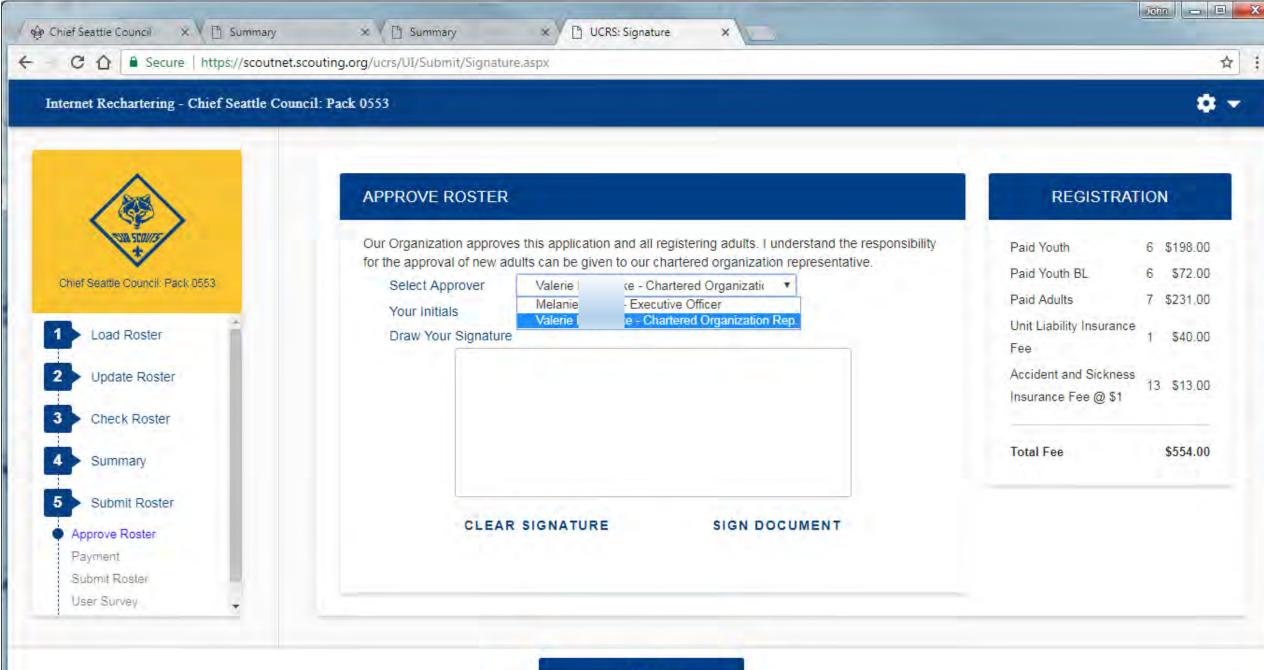

### Our Organization approves this application and all registering adults. I understand the responsibility Paid Youth 6 \$198.00 for the approval of new adults can be given to our chartered organization representative. Paid Youth BL \$72.00 6 Valerie Pintered Organizatio Select Approver Paid Adults 6 \$198.00 Your Initials VB Unit Liability Insurance Draw Your Signature \$40.00 Fee $\checkmark$ Accident and Sickness USQ Berdendet 12 \$12.00 Insurance Fee @ \$1 Total Fee \$520.00

### APPROVE ROSTER

Only Executive Officer or Chartered Organization Representative need to Sign Recharter. In this case we used the electronic signature. If not, there would be a signature line printed on the page.

100% Boys' Life: Y