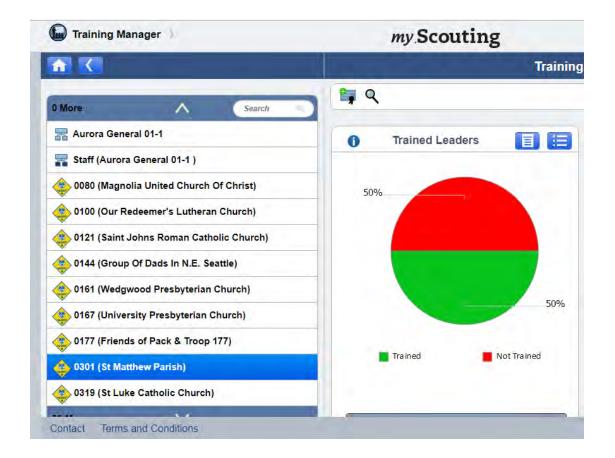

Finding Training at my.scouting.org BSA Learn Center

 Direct Contact Leader Training for all positions except the Introduction to Outdoor Leader Skills for Scoutmaster and Assistant Scoutmaster can be completed online!

# Finding a Trained Leaders Report at my.scouting.org

Find Internet Recharter at the bottom of Seattlebsa.org or the Legacy Web Tools of my.scouting.org

(i) www.seattlebsa.org

John

| Secure   https://                                                            | scoutnet.scouting.org/ucrs/UI/Registration/wbf                           |  |
|------------------------------------------------------------------------------|--------------------------------------------------------------------------|--|
| Registration: Information Please enter your contact in registration process. | ation and Password<br>formation and create your password to complete the |  |
| First name :                                                                 | John                                                                     |  |
| Last name :                                                                  | Padgett                                                                  |  |
| Password :<br>(siphs numeric, 6+ characters)                                 |                                                                          |  |
| Re-enter password :                                                          |                                                                          |  |
| E-Mail                                                                       | jpadgett@seattlebsa.org                                                  |  |
| Re-enter e-mail                                                              | jpadgett@seattlebsa.org                                                  |  |
| Phone number :                                                               | 206 - 902 - 2355 - (ext)                                                 |  |
|                                                                              | REGISTER                                                                 |  |