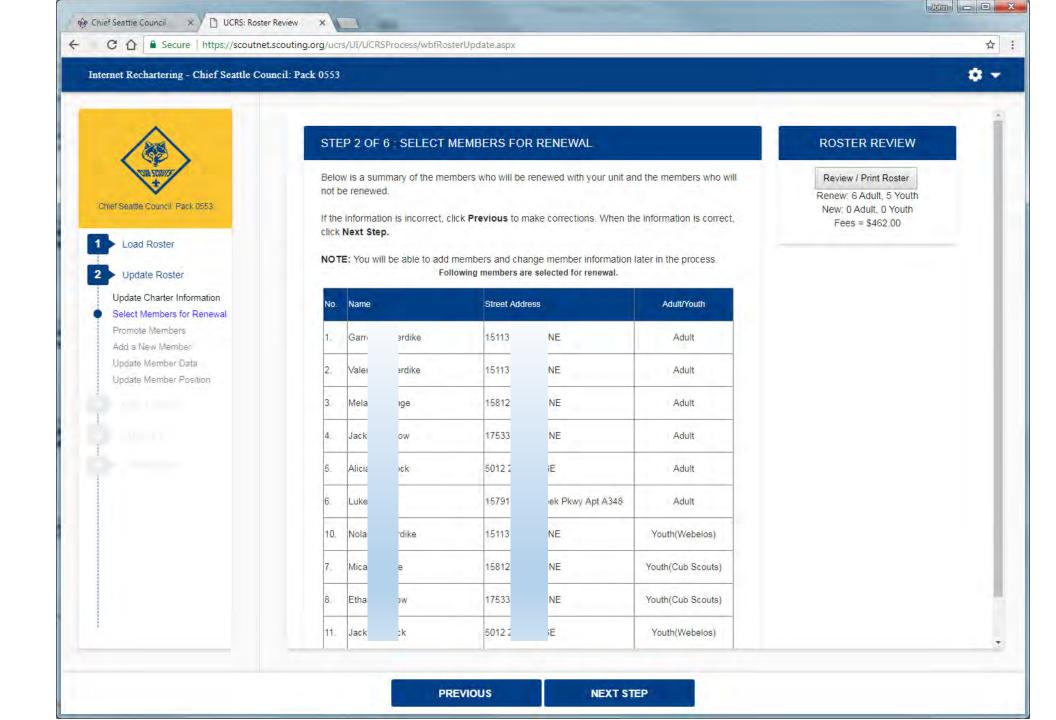

If you wish to make more changes to your roster before you continue, you can:

| Update Charter | Select Members for Renewal | Promote Members | Add Member | | Update Member | Update Member Position |