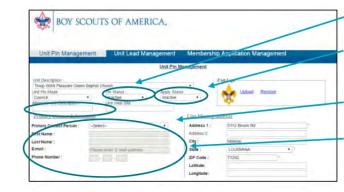

# Using BeAScout Electronic Applications

- Select Menu
- Select Legacy Web Tools.
- Select BeAScout -

<complex-block>
 And an analysis of the state o

Step 3: Update your Unit Information

- A. Select the **Unit Pin Management** tab to enter information you want a prospective Scouting family to see when they select your unit's pin on the BeAScout map.
- B. If your unit is not listed in the Unit Description box, use the drop down menu to select your unit.
- C. Change your Unit Pin Mode to Unit so that applications or requests for information will

- D. Change your Pin Status to Active so that your unit location shows on BeAScout.
- E. Set your Apply Status to Active so that the "Apply Now" button displays on your units BeAScout pin.
- F. Enter your unit's web address in the Unit Web Site box.
- G. Add your units Primary Contact information – this will be the person that interested families will contact if they need more information. Be aware that this information will be visible when someone clicks on your unit's pin. It is recommended that you include an email address. The telephone number is optional and will only show if you select to display it.