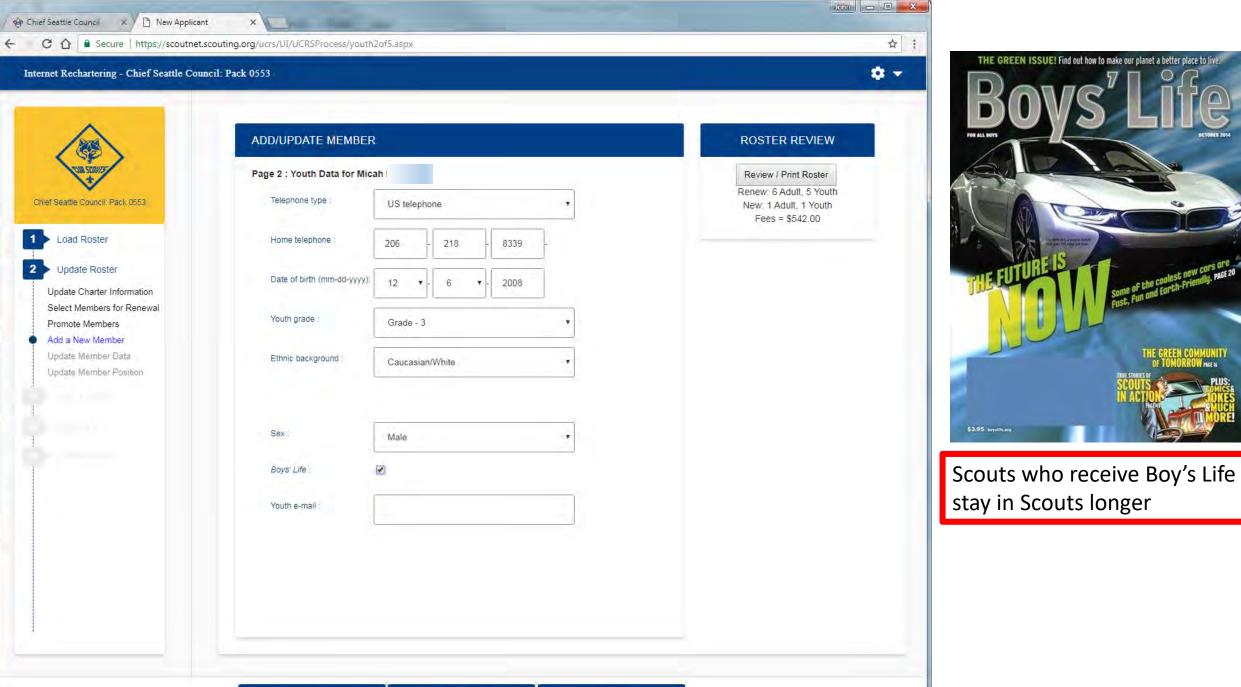

Don't Use "Transfer" all units expire on 12/31/2018 and fees won't calculate correctly.

| STEP 4 OF 6 : ADD NEW MEMBER   Page 2 : Youth Data for Son John   Telephone type :   US telephone   Home telephone :   206   902   2355                                                                                                                                                                                                                                                                                                                                                                                                                                                                                                                                                                                                                                                                                                                                                                                                                                   | Internet Rechartering - Chief Seattle Counci                                                                                                                                                                        | uting.org/ucrs/UI/UCRSProcess/youth2c                                                                                                                                                                    | orsidapixi sivew - rea                                                            | Chief Seattle Council X PNew Applicant X                                                                                                                                                                                                                                                                                                                                                                                                                                                                                                                                                                                                                       | Join 😑 |
|---------------------------------------------------------------------------------------------------------------------------------------------------------------------------------------------------------------------------------------------------------------------------------------------------------------------------------------------------------------------------------------------------------------------------------------------------------------------------------------------------------------------------------------------------------------------------------------------------------------------------------------------------------------------------------------------------------------------------------------------------------------------------------------------------------------------------------------------------------------------------------------------------------------------------------------------------------------------------|---------------------------------------------------------------------------------------------------------------------------------------------------------------------------------------------------------------------|----------------------------------------------------------------------------------------------------------------------------------------------------------------------------------------------------------|-----------------------------------------------------------------------------------|----------------------------------------------------------------------------------------------------------------------------------------------------------------------------------------------------------------------------------------------------------------------------------------------------------------------------------------------------------------------------------------------------------------------------------------------------------------------------------------------------------------------------------------------------------------------------------------------------------------------------------------------------------------|--------|
| SEEP 4 OF 6 ; ADD NEW MEMBER   Load Roster   Udate R | nemer Rechartering - Chief Seattle Counci                                                                                                                                                                           | . Pack 0555                                                                                                                                                                                              |                                                                                   | C      B Secure   https://scoutnet.scouting.org/ucrs/UI/UCRSProcess/YouthAdultLink.aspx  Internet Rechartering - Chief Seattle Council: Pack 0553                                                                                                                                                                                                                                                                                                                                                                                                                                                                                                              |        |
|                                                                                                                                                                                                                                                                                                                                                                                                                                                                                                                                                                                                                                                                                                                                                                                                                                                                                                                                                                           | Chief Seattle Council: Pack 0553<br>Load Roster<br>Update Roster<br>Update Charter Information<br>Select Members for Renewal<br>Promote Members<br>Add a New Member<br>Update Member Data<br>Update Member Position | Page 2 : Youth Data for Son J         Telephone type :         Home telephone :         Date of birth (mm-dd-yyyy):         Youth grade :         Ethnic background :         Sex :         Boys' Life : | John US telephone 206 902 2355 4 0 201 2355 201 2355 201 201 Caucasian/White Male | STEP 4 OF 6 : ADD NEW MEMBER     Page 4 : Parent / Guardian for Son John     Page 4 : Parent / Guardian for Son John     Relationship:     Father of     Guardian :       Tiger adult     Select Mame     Vale     Vale   Vale   Vale   Vale   Vale   Vale   Vale   Vale   Vale   Vale   Vale   Vale   Vale   Vale   Vale   Vale   Vale   Vale   Vale   Vale   Vale   Vale   Vale   Vale   Vale   Vale   Vale   Vale   Vale   Vale   Vale   Vale   Vale   Vale   Vale   Vale   Vale   Vale   Vale   Vale    Vale   Vale |        |

### Verify Boys' Life results for your unit:

For your unit to qualify as a 100% Boys' Life Unit, it's required that all unduplicated youth addresses receive Boys' Life. Click Update Fees by each person to subscribe to Boys' Life.