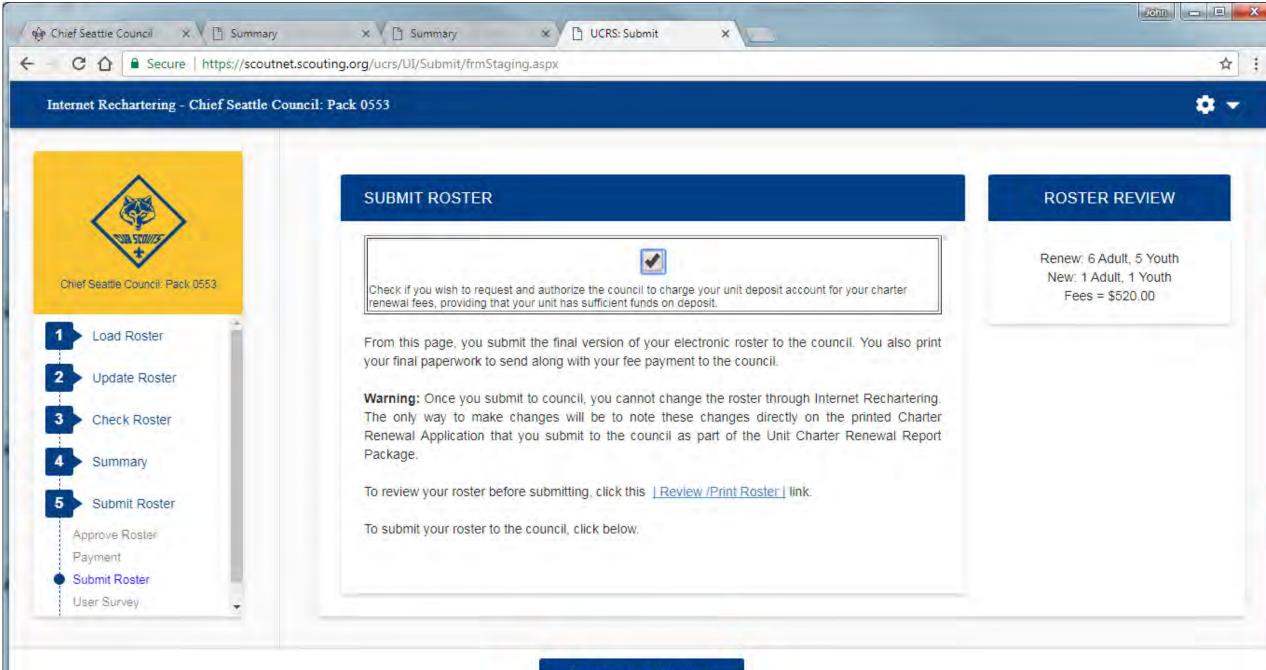

### Our Organization approves this application and all registering adults. I understand the responsibility Paid Youth 6 \$198.00 for the approval of new adults can be given to our chartered organization representative. Paid Youth BL \$72.00 6 Valerie Pintered Organizatio Select Approver Paid Adults 6 \$198.00 Your Initials VB Unit Liability Insurance Draw Your Signature \$40.00 Fee $\checkmark$ Accident and Sickness USQ Berdendet 12 \$12.00 Insurance Fee @ \$1 Total Fee \$520.00

# REGISTRATION

John 😑 🖻 🗙

Ċ.

Do not select Credit Card or E-Check. **Only Cash**. Credit Card and E-check go the National Office and locally we have not control over refunding overpayment or making changes to recharter.

Write a check, pay with credit card, or cash to the Chief Seattle Council or choose to use funds from your Units Escrow Account at the Chief Seattle Council. Online Payment can be made at the Membership Section of Seattlebsa.org