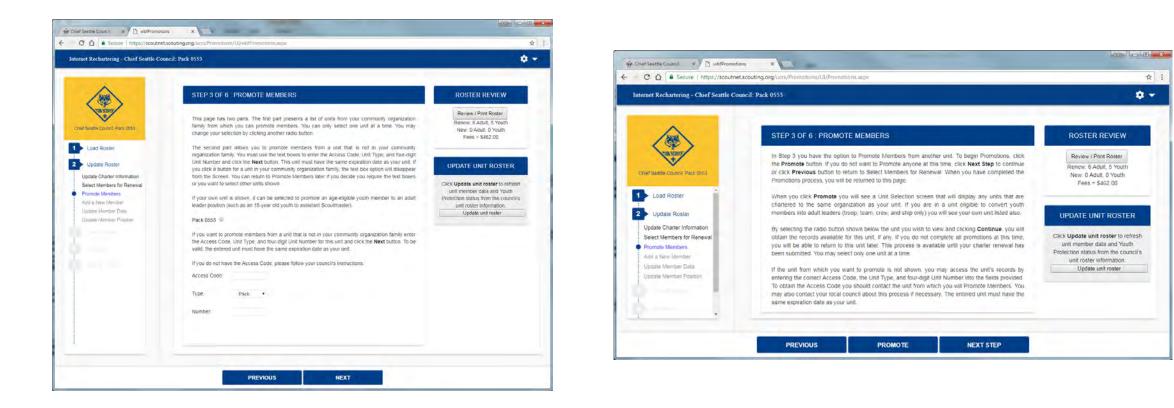

Promote do no Transfer Members from other units since all units expire renew at the same time

| C D a Secure   https://scoutnet.scouting.org/ucrs/UI/UCRSProcess/AddRegYouth.aspx ☆ :                                                           |                                                                                                                                                                                                        | STEP 4 OF 6 : ADD                                                                                                     | NEW MEMBER                         |   |
|-------------------------------------------------------------------------------------------------------------------------------------------------|--------------------------------------------------------------------------------------------------------------------------------------------------------------------------------------------------------|-----------------------------------------------------------------------------------------------------------------------|------------------------------------|---|
| STEP 4 OF 6 : ADD NEW MEMBER   From this page, you can add new youth. When all new youth are added, click Next Step.   NEW YOUTH   Could Roster | Chart Steate Ocure - Spek (Statis<br>Chart Steate Ocure - Spek (Statis<br>Charts - Information<br>Select Members<br>Add a New Member<br>Update Member Data<br>Update Member Data<br>Update Member Data | Page 1 : Youth<br>Transfer to this Unit<br>Youth program level<br>Prist name<br>Mindoe name :<br>Leet name :<br>Suth: |                                    |   |
| Update Roster  PREVIOUS NEXT STEP                                                                                                               |                                                                                                                                                                                                        | Country<br>Andress type<br>Address 1                                                                                  | UN P<br>Home<br>3120 Rainler Ave S | ] |

If you wish to make more changes to your roster before you continue, you can:

| Update Charter | Select Members for Renewal | Promote Members | Add Member | | Update Member | Update Member Position |