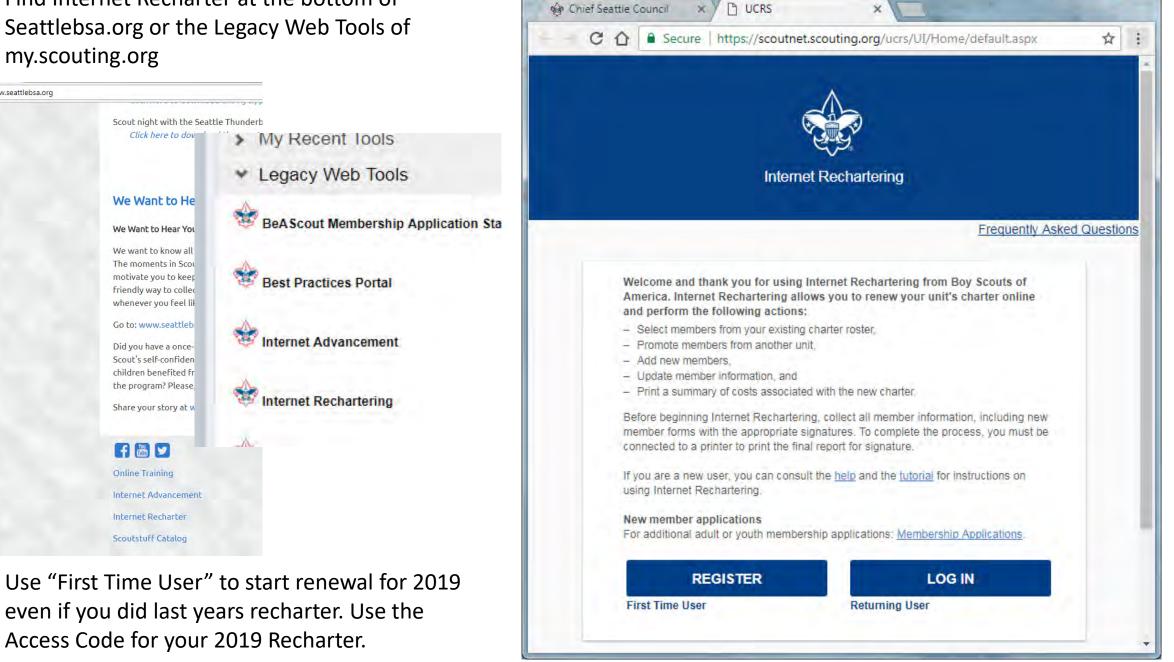

# Finding a Trained Leaders Report at my.scouting.org

Find Internet Recharter at the bottom of Seattlebsa.org or the Legacy Web Tools of my.scouting.org

(i) www.seattlebsa.org

John

| Secure   https://                                                            | scoutnet.scouting.org/ucrs/UI/Registration/wbf                           |  |
|------------------------------------------------------------------------------|--------------------------------------------------------------------------|--|
| Registration: Information Please enter your contact in registration process. | ation and Password<br>formation and create your password to complete the |  |
| First name :                                                                 | John                                                                     |  |
| Last name :                                                                  | Padgett                                                                  |  |
| Password :<br>(siphs numeric, 6+ characters)                                 |                                                                          |  |
| Re-enter password :                                                          |                                                                          |  |
| E-Mail                                                                       | jpadgett@seattlebsa.org                                                  |  |
| Re-enter e-mail                                                              | jpadgett@seattlebsa.org                                                  |  |
| Phone number :                                                               | 206 - 902 - 2355 - (ext)                                                 |  |
|                                                                              | REGISTER                                                                 |  |