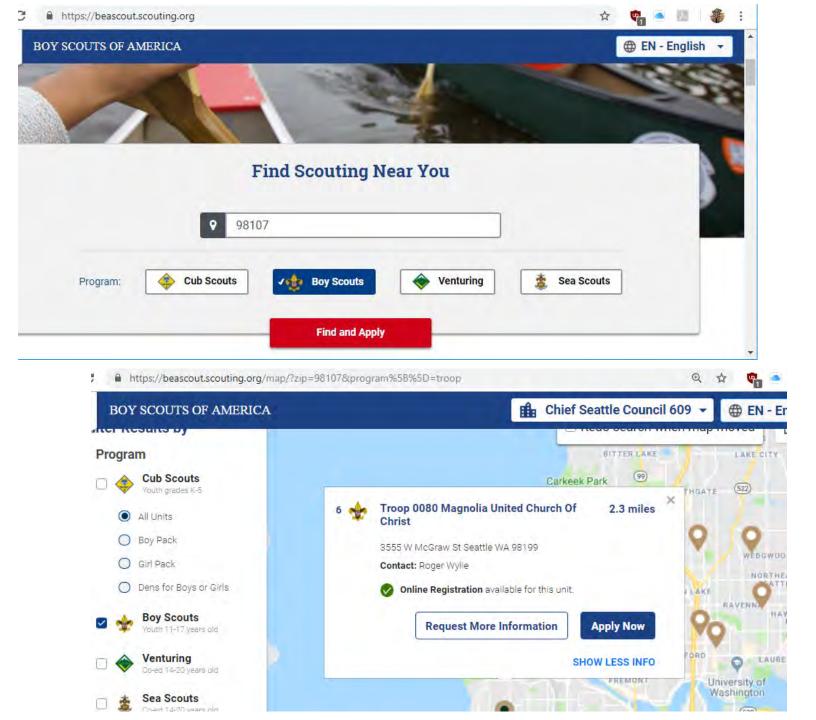

# Using BeAScout Electronic Applications

- Select Menu
- Select Legacy Web Tools.
- Select BeAScout -

<complex-block>
 And an analysis of the state o

Step 3: Update your Unit Information

- A. Select the **Unit Pin Management** tab to enter information you want a prospective Scouting family to see when they select your unit's pin on the BeAScout map.
- B. If your unit is not listed in the Unit Description box, use the drop down menu to select your unit.
- C. Change your Unit Pin Mode to Unit so that applications or requests for information will