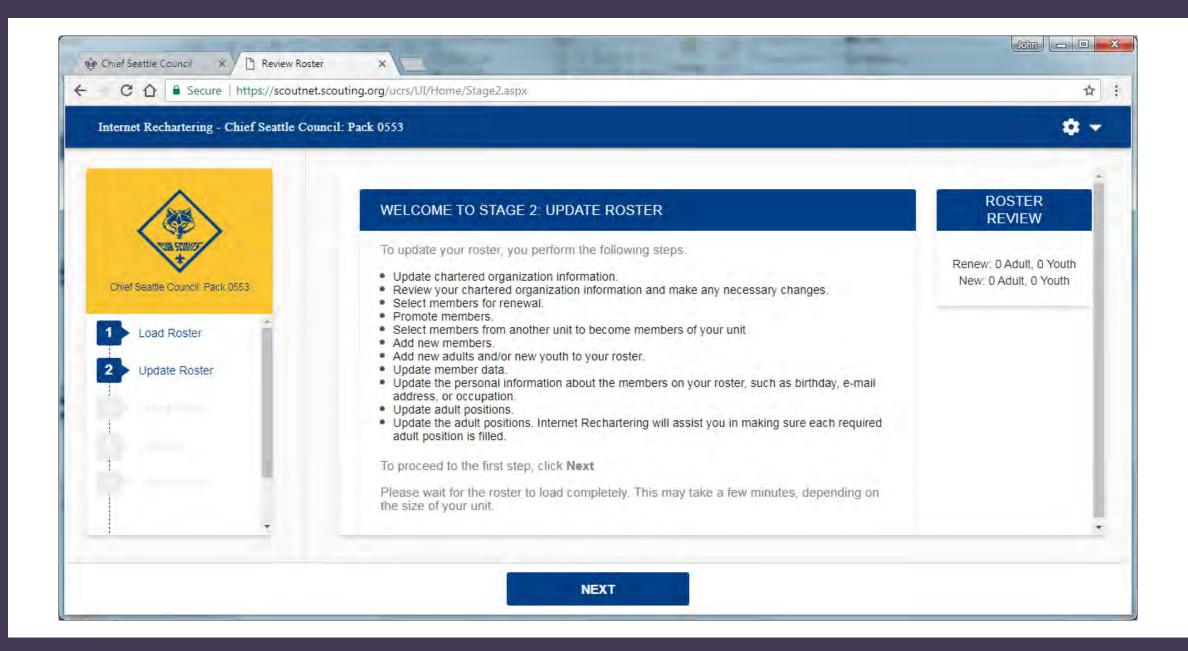

# CHECK ROSTER

In this stage, your unit information will be validated against BSA unit requirements. When Internet Rechartering has finished validating your information, you will be informed of any errors or warnings concerning your roster.

You cannot proceed to the next stage until all errors have been resolved. Warnings should be reviewed and corrected if possible but will not prevent you from continuing to the next stage. Internet Rechartering will provide you with suggestions on how to correct errors and warnings.

If you wish to make more changes to your roster before you continue, you can:

| Update Charter | Select Members for Renewal | Promote Members | Add Member | | Update Member | Update Member Position |