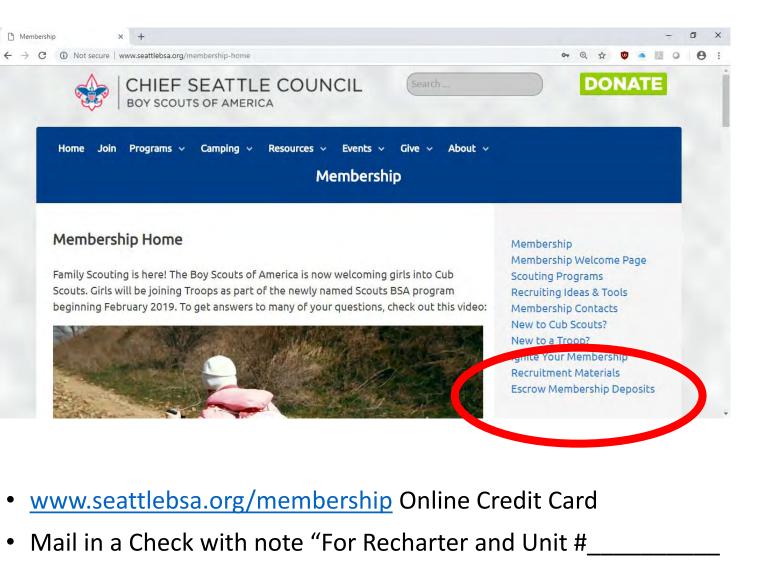

Write a check, pay with credit card, or cash to the Chief Seattle Council or choose to use funds from your Units Escrow Account at the Chief Seattle Council. Online Payment can be made at the Membership Section of Seattlebsa.org

Fees on Charter Renewal Application + \$5.50 November December 2018 Registration fee + \$2 Boys Life Fee for new Youth Members Use "Escrow Membership Deposits" at seattlebsa.org/membership Don't Use Credit Card to National Council