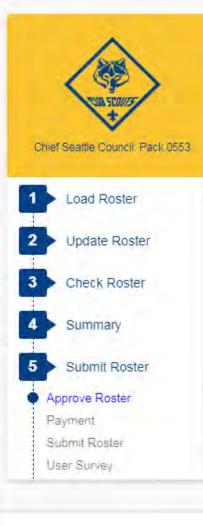

# REGISTRATION

John 😑 🖻 🗙

Ċ.

Do not select Credit Card or E-Check. **Only Cash**. Credit Card and E-check go the National Office and locally we have not control over refunding overpayment or making changes to recharter.

Write a check, pay with credit card, or cash to the Chief Seattle Council or choose to use funds from your Units Escrow Account at the Chief Seattle Council. Online Payment can be made at the Membership Section of Seattlebsa.org

# How to Pay Council

• Bring to the office a Check, Cash or Credit Card

SUBMIT TO COUNCIL

. × The E Websites Inter × De Chief Seattle Council X / [] Main ← C ☆ Secure https://scoutnet.scouting.org/ucrs/UI/Home/Main.aspx ☆ : Internet Rechartering - Chief Seattle Council: Pack 0553 10 v SUBMIT ROSTER: PRINT CHARTER RENEWAL APPLICATION **ROSTER REVIEW** Congratulations! Renew: 6 Adult, 5 Youth Your charter renewal information has been submitted successfully. You are finished with the online portion of Unit New: 1 Adult, 1 Youth Charter Renewal Fees = \$520.00 Chief Seattle Council: Pack 0553 The Unit Charter Renewal process is not complete, however, until you complete the following: 1. As requested by your council, print the Summary Renewal Report E-Z OR the Unit Charter Renewal Report 1 Load Roster Package (but not both). Please follow the instructions of your council in regard to which renewal application format is requested. You may save these PDF files for reference. Jpdate Roster 2. Unless Online Approval was done, obtain the appropriate signatures for the renewal application (for both Chartered Organization Representative OR Executive Officer and Unit Leader). 3. Attach the signed new member applications and the certificates of Youth Protection Training completion as Check Roster appropriate. For new adult volunteer leaders, the application is required. 4. Follow the instructions of your council in regard to payment of fees. If Online Payment was done the confirmation is on your report. Summary 5. Deliver the Summary Renewal Report E-Z OR all pages of the Unit Charter Renewal Report Package, new member applications, any other requested forms, and make payment of fees due to your council. 5 Submit Roster Thank you for using Internet Rechartering from the Boy Scouts of America. Approve Roster Payment PRINT RENEWAL To print the charter renewal application, click here --> APPLICATION Submit Roster User Survey To print the Renewal Report E-Z, click here --> PRINT RENEWAL REPORT E-Z Submit Confirmation To access the Journey to Excellence unit scorecard, click here --> JTE UNIT SCORECARD ANNUAL CHARTER To print The Annual Charter Agreement, click here --> AGREEMENT