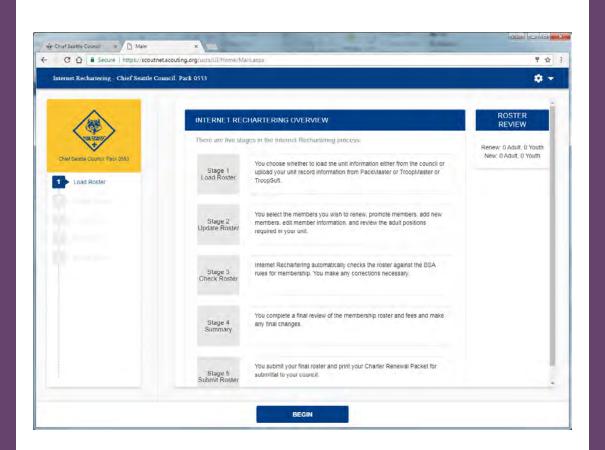

# CHECK ROSTER

In this stage, your unit information will be validated against BSA unit requirements. When Internet Rechartering has finished validating your information, you will be informed of any errors or warnings concerning your roster.

You cannot proceed to the next stage until all errors have been resolved. Warnings should be reviewed and corrected if possible but will not prevent you from continuing to the next stage. Internet Rechartering will provide you with suggestions on how to correct errors and warnings.