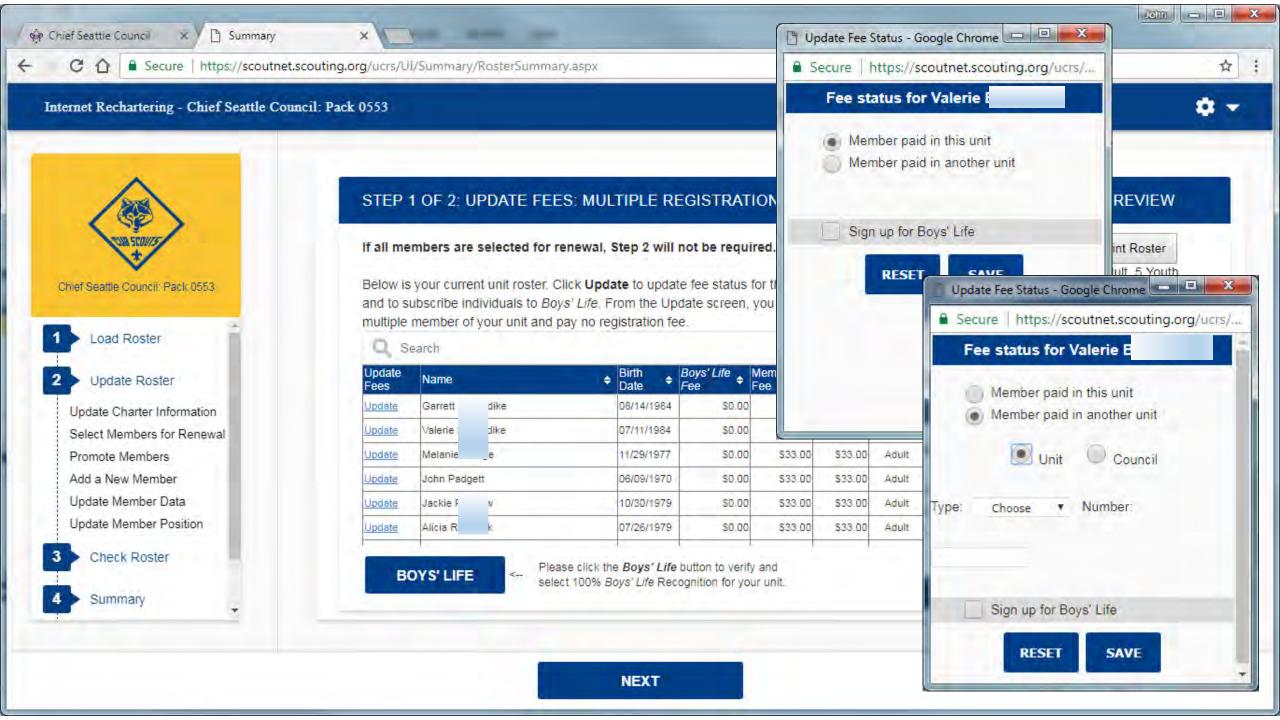

### Verify Boys' Life results for your unit:

For your unit to qualify as a 100% Boys' Life Unit, it's required that all unduplicated youth addresses receive Boys' Life. Click Update Fees by each person to subscribe to Boys' Life.

The following youth with unduplicated addresses in this unit\*\*\* are not signed up for Boys' Life:

\*\*\*If Boys' Life goes into each youth's home through another subscriber, your unit does qualify as a 100% unit. If you order a subscription for each remaining youth member or you know that each youth receives Boys' Life at home, please check the recognition box. If your unit will not qualify, you should not check the box.

Check box if unit qualified for 100% Boys' Life recognition:

XV

Please click OK to close this message and save your 100% Boys' Life recognition.