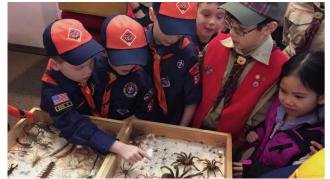

#### OUTSOURCED TALENT

- Bug or Reptile Person
- Magician
- Search and Rescue
- First Responders (Fire, Police, K-9)
- First Nations
- Geology Club
- Military Re-enactors
- Ham Radio Club (Fox Hunt?)