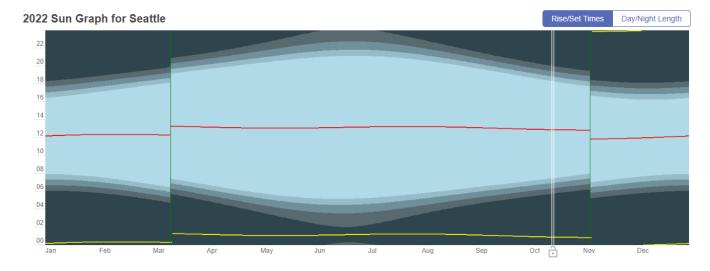

|      |           |          | 1    | 2    | _    |      |            | 1    | 2    |
| November 4            | -                                  | 5    | 6         | 7        | 8    | 9    | 51   | 6    | 7          | 8    | 9    |
| January 27            |                                    | 12   | 13        | 14       | 15   | 16   | 12   | 13   | -          | 15   | 16   |
| April 7               | . 44 Days                          | 19   | 20        | 21       | 22   | 23   | 19   | 20   | <b>(1)</b> | 22 * | 23   |
|                       |                                    |      |           |          |      |      |      |      |            |      |      |

#### SCHOOL CALENDAR

#### TYPICAL WEATHER

#### Seattle Climate Graph - Washington Climate Chart





#### BUDGET CONCERNS

- Fundraising
  - 5 W's + H
- Included vs. Ala Carte



#### HOLIDAYS, TRAVEL

- Holidays can effect who is available at what time of the year
- Some families take longer trips to see family







#### PACK AND DEN SCHEDULE

- Many Models
  - Weekly
  - Bi-weekly
  - "2 + 2" Model
    - Den Level meeting plus outing
    - Pack Level meeting plus outing
- Different models for different packs

#### FREE\* PROGRAM

- Council Events
  - Camp Halloween
  - Winter Camp
  - Resident Camp
  - Summer Day Camp
- District Events
  - Family Fun Fest
  - Camporee
  - Klondike (for Webelos/AOL)
  - Webelos Woods



<sup>\*</sup>Free as in you don't have to plan it or staff it on your own, not free as in without cost





#### MARQUEE EVENTS

- Pinewood Derby
- AOL Crossover
- ·