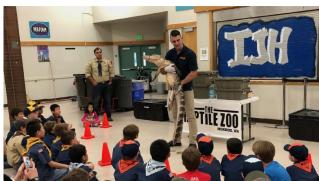

#### OUTSOURCED TALENT

- Bug or Reptile Person
- Magician
- Search and Rescue
- First Responders (Fire, Police, K-9)
- First Nations
- Geology Club
- Military Re-enactors
- Ham Radio Club (Fox Hunt?)