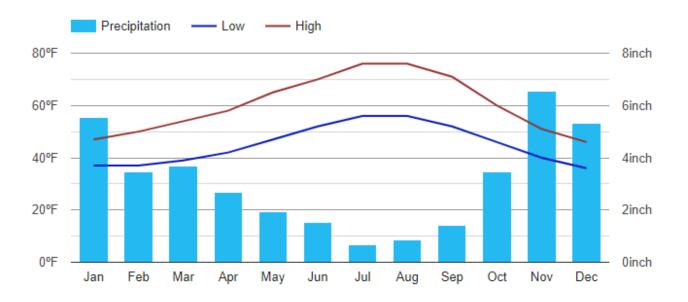

|      |           |          | 1    | 2    | _    |      |            | 1    | 2    |
| November 4            | -                                  | 5    | 6         | 7        | 8    | 9    | 51   | 6    | 7          | 8    | 9    |
| January 27            |                                    | 12   | 13        | 14       | 15   | 16   | 12   | 13   | -          | 15   | 16   |
| April 7               | . 44 Days                          | 19   | 20        | 21       | 22   | 23   | 19   | 20   | <b>(1)</b> | 22 * | 23   |
|                       |                                    |      |           |          |      |      |      |      |            |      |      |

#### SCHOOL CALENDAR

#### TYPICAL WEATHER

#### Seattle Climate Graph - Washington Climate Chart





#### BUDGET CONCERNS

- Fundraising
  - 5 W's + H
- Included vs. Ala Carte



#### HOLIDAYS, TRAVEL

- Holidays can effect who is available at what time of the year
- Some families take longer trips to see family







#### PACK AND DEN SCHEDULE

- Many Models
  - Weekly
  - Bi-weekly
  - "2 + 2" Model
    - Den Level meeting plus outing
    - Pack Level meeting plus outing
- Different models for different packs

#### FREE\* PROGRAM

- Council Events
  - Camp Halloween
  - Winter Camp
  - Resident Camp
  - Summer Day Camp
- District Events
  - Family Fun Fest
  - Camporee
  - Klondike (for Webelos/AOL)
  - Webelos Woods



<sup>\*</sup>Free as in you don't have to plan it or staff it on your own, not free as in without cost





#### MARQUEE EVENTS

- Pinewood Derby
- AOL Crossover
-