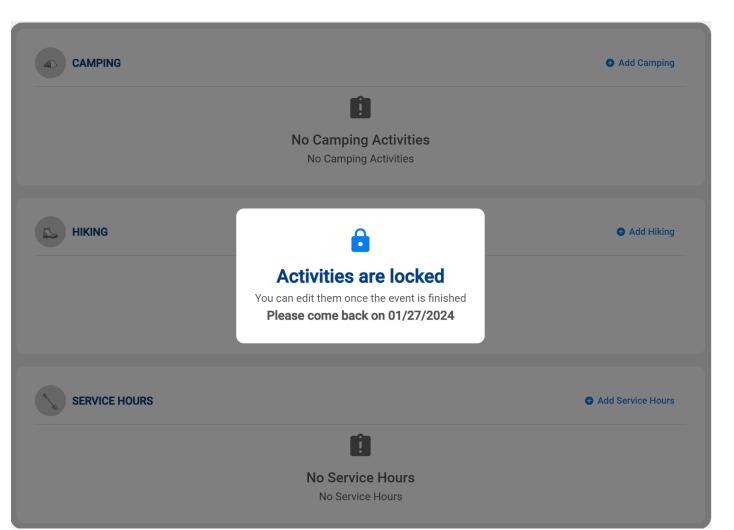

#### **Unit Activities**

#### Campouts

|       | Campouts | Scouts Participating | Total Attendance | Days Camped | Nights Camped |
|-------|----------|----------------------|------------------|-------------|---------------|
| Youth | 0        | 0                    | 0                | 0           | 0             |
| likes |          |                      |                  |             |               |

#### HIKes

|       | Hikes | Scouts Participating | Total Attendance |
|-------|-------|----------------------|------------------|
| Youth | 0     | 0                    | 0                |

#### **Service Projects**

|       | Service  | Scouts        | Total      | Service | Conservation |
|-------|----------|---------------|------------|---------|--------------|
|       | Projects | Participating | Attendance | Hours   | Hours        |
| Youth | 0        | 0             | 0          | 0       | 0            |

#### Download Report

This information comes from taking attendance in of an event within the new calendar within internet advancement.

As of 1 Nov the Scoutbook Calendar will be read from the Internet Advancement Calendar