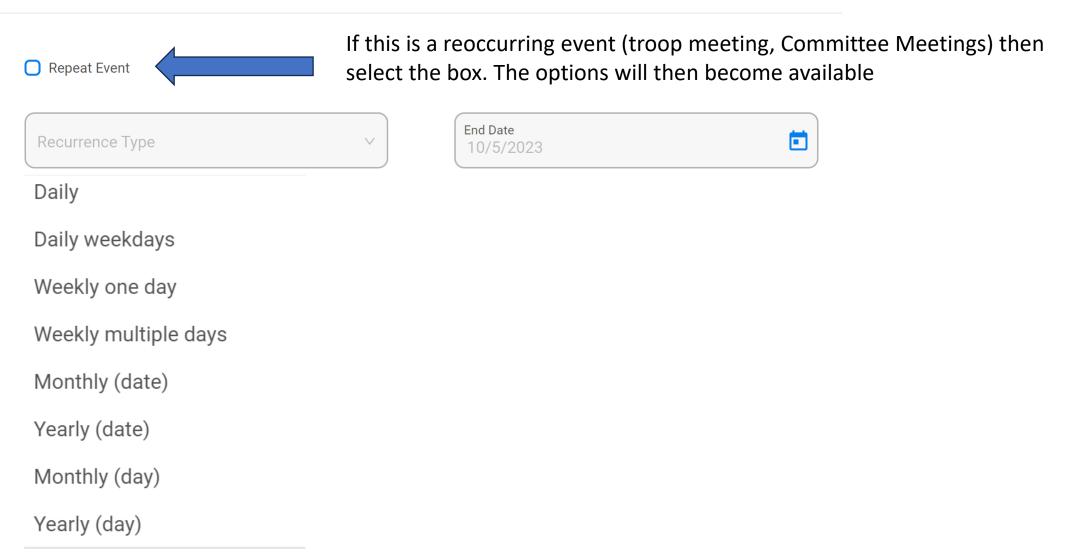

ttenbender |
| Event Start Time<br>12:55 pm                                                                  | Event End Time<br>12:55 pm                                 | 0                                                                     |

Event Description\* (content will be shared with invitees in event reminders)

B I U S & 🖄 5 C

EVENT CALENDARS

Calendar

#### This is a Dynamic Drops Down based on Unit Type. Pack, Troop, Crew, Ship all have different defaults.





Event Description\* (content will be shared with invitees in event reminders)

| B I U S & 🖄 🖄 5 C |        |
|-------------------|--------|
|                   |        |
|                   |        |
|                   | 0/6553 |

Notes / Agenda / Minutes: (only seen by admins)

0/65535

#### **EVENT RECURRENCE**





#### **PERMISSIONS SLIPS**





#### **EVENT REMINDERS**



MAX. REMINDERS REACHED

To enable email reminders uncheck this box.

You will then be presented with five options but you can only choose a total of 3 per event.



At the top right your Status bar now reflects a few things.



The event is not yet saved.

That I chose a Patrol for this event and not the whole unit

RSVP is On, and how many have said anything

External Guest is now turned on.

Name and email address of your guest. This can be another scout not in your attendance list or a particular member you want to to know about the event.

### Does not have to be a registered scouter.



**EVENT CALENDARS** 

Calendar

At the Bottom of the page there are download options for your calendar. This are ICS files. Meaning you c