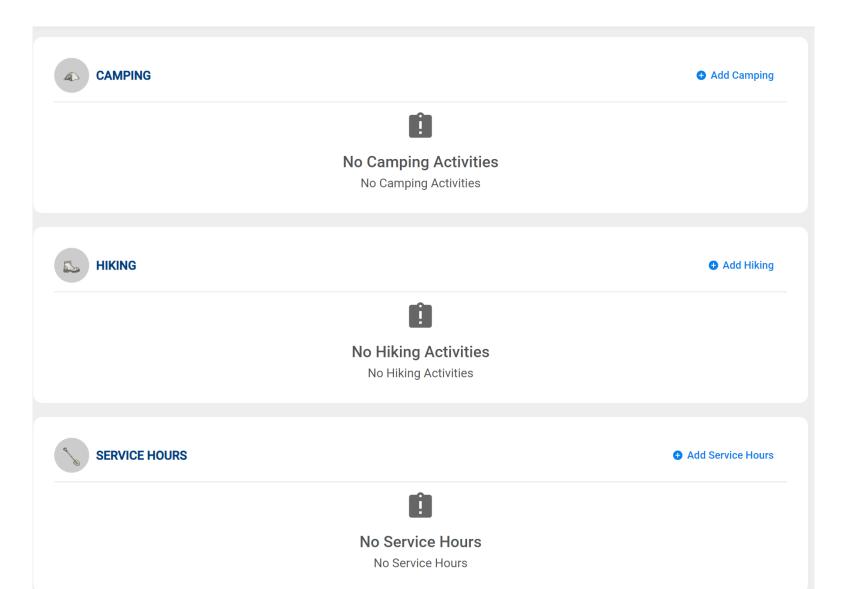

#### **Unit Activities**

#### Campouts

|       | Campouts | Scouts Participating | Total Attendance | Days Camped | Nights Camped |
|-------|----------|----------------------|------------------|-------------|---------------|
| Youth | 0        | 0                    | 0                | 0           | 0             |
| likes |          |                      |                  |             |               |

#### HIKes

|       | Hikes | Scouts Participating | Total Attendance |
|-------|-------|----------------------|------------------|
| Youth | 0     | 0                    | 0                |

#### **Service Projects**

|       | Service  | Scouts        | Total      | Service | Conservation |
|-------|----------|---------------|------------|---------|--------------|
|       | Projects | Participating | Attendance | Hours   | Hours        |
| Youth | 0        | 0             | 0          | 0       | 0            |

#### Download Report

This information comes from taking attendance in of an event within the new calendar within internet advancement.

As of 1 Nov the Scoutbook Calendar will be read from the Internet Advancement Calendar