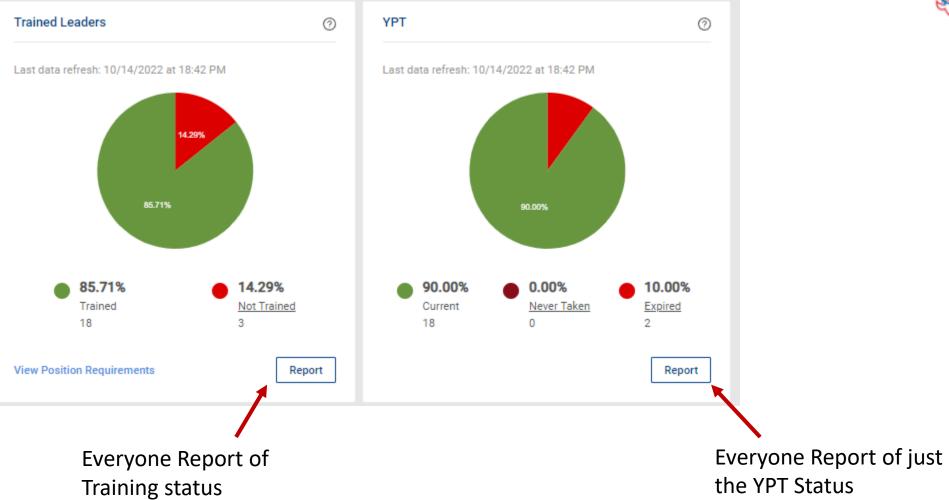

Scoutmaster **Andrew Marshall Kohl** Committee Chair Larry Keith Potter New Member Coordinator

Volunteer Leadership

**Membership Numbers** 

22

Adults Registered

Youth Protection Training

Download Report

Current Expired

Trained

Not Trained

Never Taken

22

0

0

21

1

100.00%

0%

0%

95.45%

4.55%

my.Scouting | Organization Manager