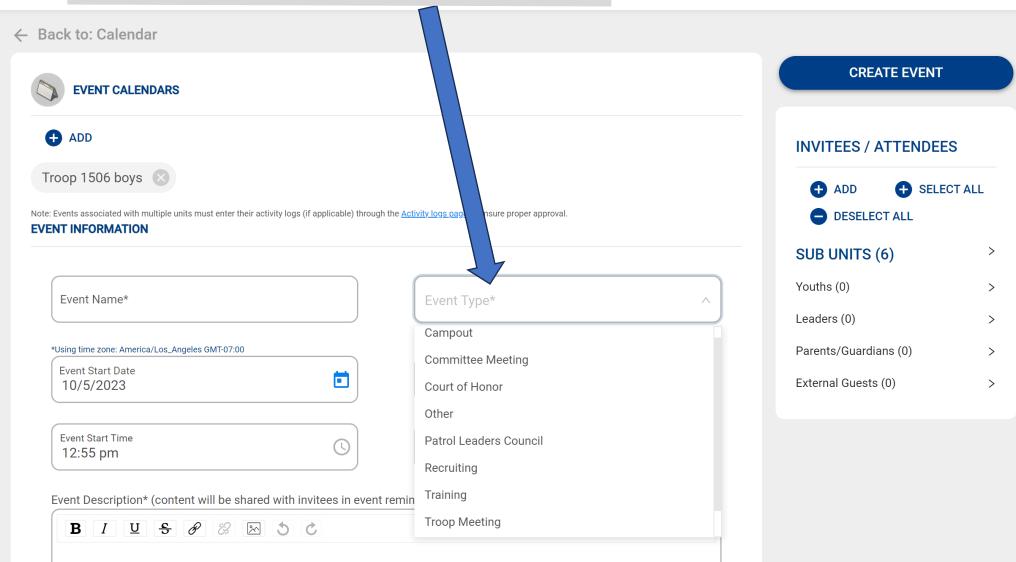

| Erin Bittenbender                                                     |
| Event Start Date 10/5/2023                                                                    | Event End Date<br>10/5/2023                                | Erik Bittenbender         Erin Bittenbender         Erin Bittenbender |
| Event Start Time<br>12:55 pm                                                                  | Event End Time<br>12:55 pm                                 | 0                                                                     |

Event Description\* (content will be shared with invitees in event reminders)

B I U S & 🖄 5 C

EVENT CALENDARS

Calendar

#### This is a Dynamic Drops Down based on Unit Type. Pack, Troop, Crew, Ship all have different defaults.





Event Description\* (content will be shared with invitees in event reminders)

| B I U S & 🖄 🖄 5 C |        |
|-------------------|--------|
|                   |        |
|                   |        |
|                   | 0/6553 |

Notes / Agenda / Minutes: (only seen by admins)

0/65535

#### **EVENT RECURRENCE**





#### **PERMISSIONS SLIPS**





#### **EVENT REMINDERS**



MAX. REMINDERS REACHED

To enable email reminders uncheck this box.

You will then be presented with five options but you can only choose a total of 3 per event.



At the top right your Status bar now reflects a few things.



The event is not yet saved.

That I chose a Patrol for this event and not the whole unit

RSVP is On, and how many have said anything

External Guest is now turned on.

Name and email