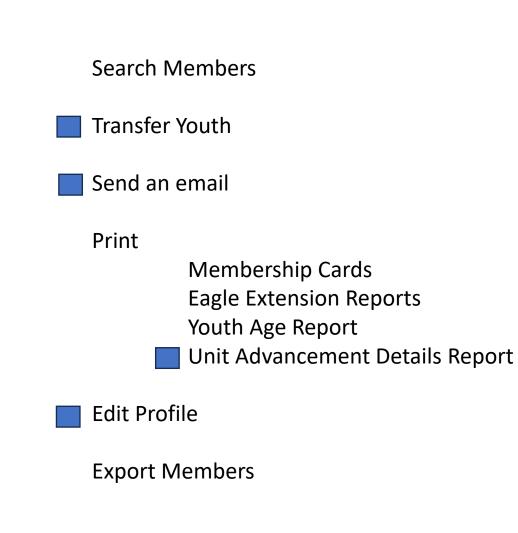

**Roster Tab** 

**Position Manager** 

Reports

| R | oster                            |            |                                                                            |                |                   |              |                    |
|---|----------------------------------|------------|----------------------------------------------------------------------------|----------------|-------------------|--------------|--------------------|
|   | <b>Q</b> Search                  |            |                                                                            |                |                   |              |                    |
|   |                                  | ≒ Transfer | 🗹 Compose 🔐                                                                | 合a Print ∨ Edi | t Profile         |              |                    |
|   | Name 🗘                           | Member ID  | Role                                                                       | Gender         | Renewal<br>Status | Opt<br>  Out | Expiration<br>Date |
|   | Brian Robert Alejandro<br>Duarte | 127571797  | Youth Member                                                               | М              | Current           | $\otimes$    | 12/31/2023         |
|   | James Daniel Gardner             | 136127912  | Committee Member<br>Trained<br>Registration Inquiry<br>Unit Training Chair | М              | Current           | $\otimes$    | 12/31/2023         |
|   | Riley Curtis Gardner             | 136127911  | Youth Member                                                               | М              | Current           | $\otimes$    | 12/31/2023         |
|   | Angela Griswell                  | 127648742  | Committee Member                                                           | F              | Current           | $\otimes$    | 12/31/2023         |
|   | Jeffrey Griswell                 | 129987199  | Committee Member                                                           | М              | Current           | $\otimes$    | 12/31/2023         |

|          |                     | ≒ Transfer | 🗹 Compose | 🛱 Print 🗸 💋 Edit Profile                                   | Export Roster | <b>∀</b> Filter |
|----------|---------------------|------------|-----------|------------------------------------------------------------|---------------|-----------------|
|          | Name                | ÷          | Member ID | Membership Cards                                           |               | Gender          |
| ~        | Declan Ryder Barnes |            | 13821001  | Eagle Extension Report                                     |               | Μ               |
|          | Erin Bittenbender   |            | 14125598  | Youth Member Age Report<br>Unit Advancement Details Report |               | F               |
| <b>—</b> |                     |            |           | · · · · · · · · · · · · · · · ·                            |               |                 |