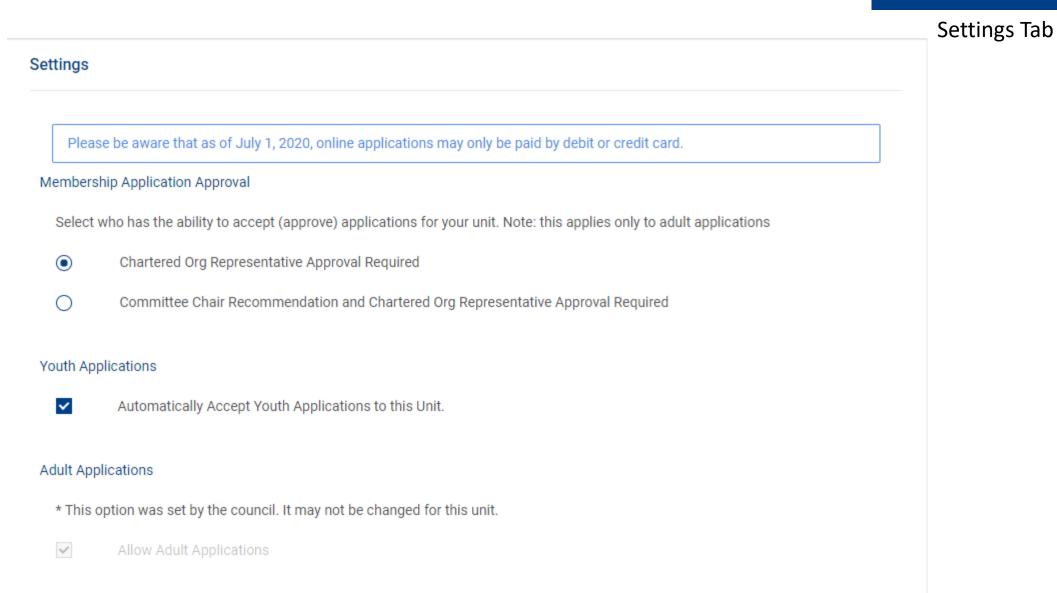

 $\sim$ 

BSA IT is slowly phasing in a consolidation to the **Organization Manager** for **Application** monitoring, **Invitation** monitoring, and **Roster** adjustments

Organization Manager

Settings

Unit Pin

Unit Dashboard

Roster

Transfer in

**Position Manager** 

Reports

Download of the Current Charter Certificate

Whom are the Key 3 (Informational)

Membership Application Permissions