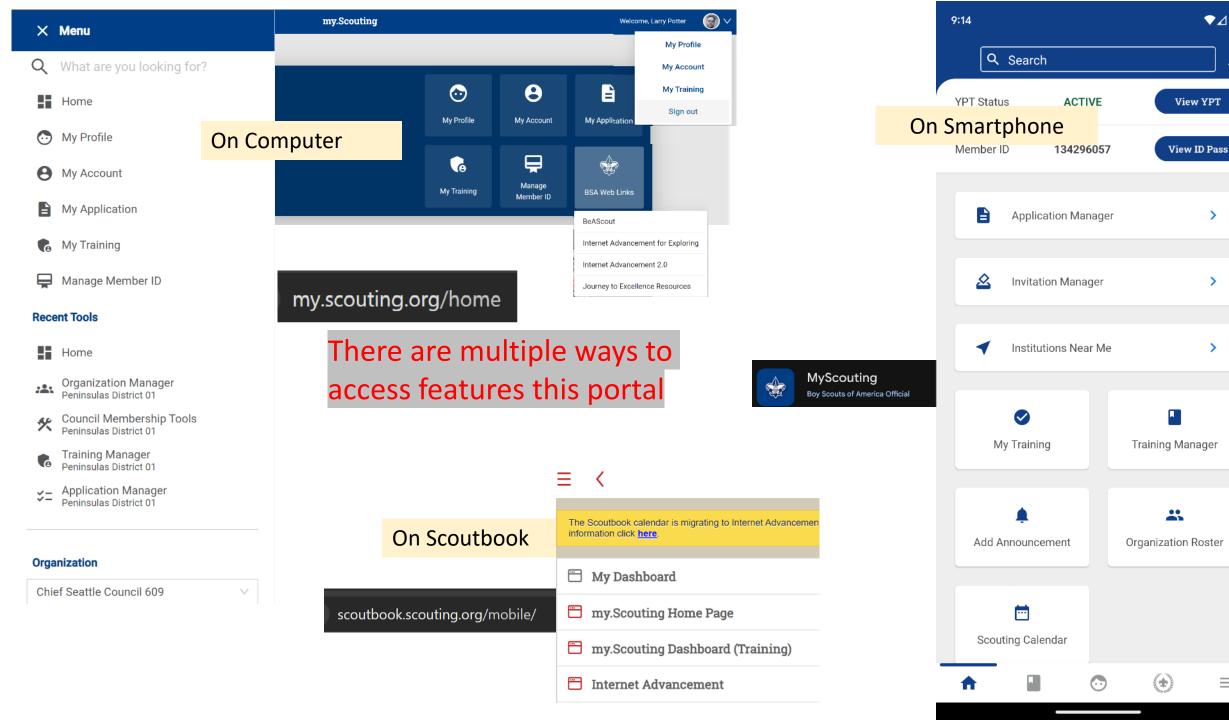

## What tools are available?

Print roster, & membership cards
View, print, and edit training records
View chartering organization information
Give additional registered leaders access to online tools
Access to Internet Advancement

Built and track unit Calendar
Service hours reporting

Leader position-specific training

# my.scouting.org

General Instructions for Units

PTC Class 205 Unit Tools at My.Scouting

> Guides Keith Potter & Lynn Harvey