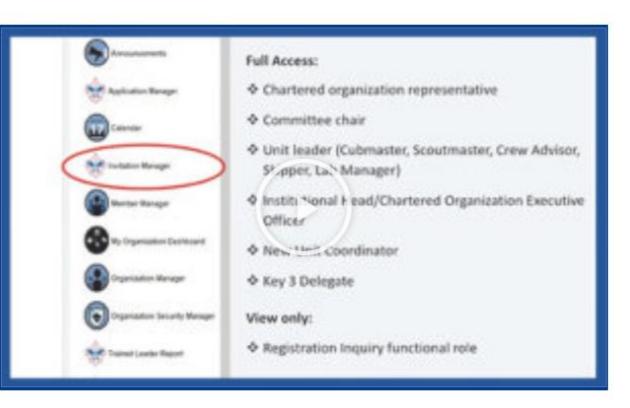

## What tools will I have access to?

The tools a volunteer has access to will vary by position. The unit key-3 will have access to all tools by default. Unit leaders can use the "security manager" to grant access to restricted tools to up to five volunteers.

## **Volunteer Roles**

Access to information, the ability to take action within the system, and the receipt of notifications is granted based upon your registered volunteer role and your associated email address. Learn more about the volunteer roles that have permissions in the online registration system and the actions each can take: