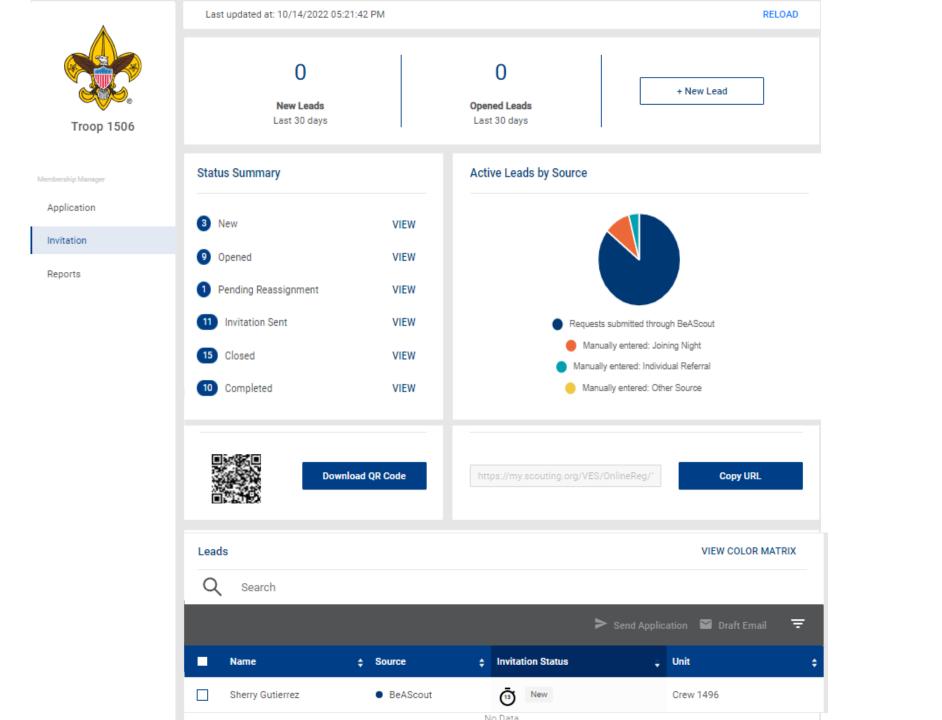

## Organization

Troop 1506 (BT)

Most everything is accessible from static links. Make a shortcut if you find yourself coming back to the same things time after time.

Application Manager https://my.scouting.org/e5ecf654-3e82-4625-a29d-b67c54c2d654/membership-manager/application

 $\vee$ 

- Invitation Manager https://my.scouting.org/e5ecf654-3e82-4625-a29d-b67c54c2d654/membership-manager/invitation
- Organization Manager https://my.scouting.org/e5ecf654-3e82-4625-a29d-b67c54c2d654/organization-manager/settings
- Roster

https://my.scouting.org/e5ecf654-3e82-4625-a29d-b67c54c2d654/organization-manager/roster

- Trained Leader Report
- Training Manager https://my.scouting.org/e5ecf654-3e82-4625-a29d-b67c54c2d654/training-manager/dashboard
- YPT Reports