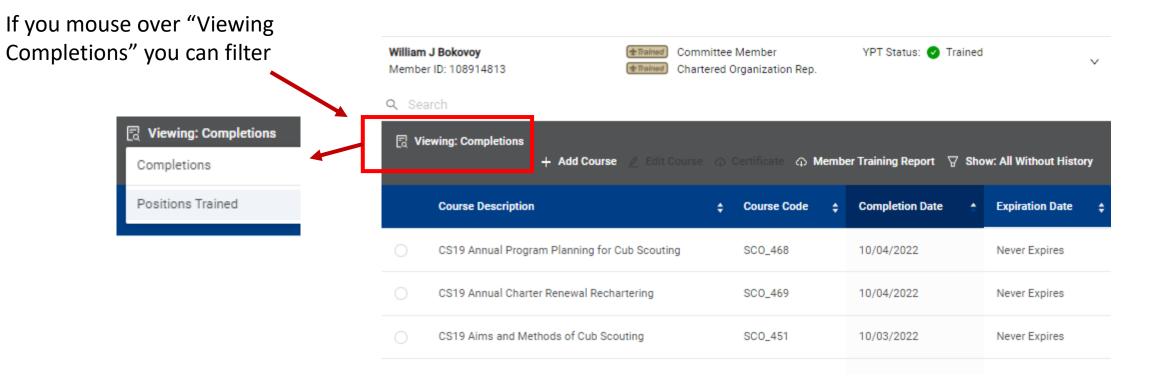

"Reports" have "timed life sentence" so they don't work for creating desktop static links