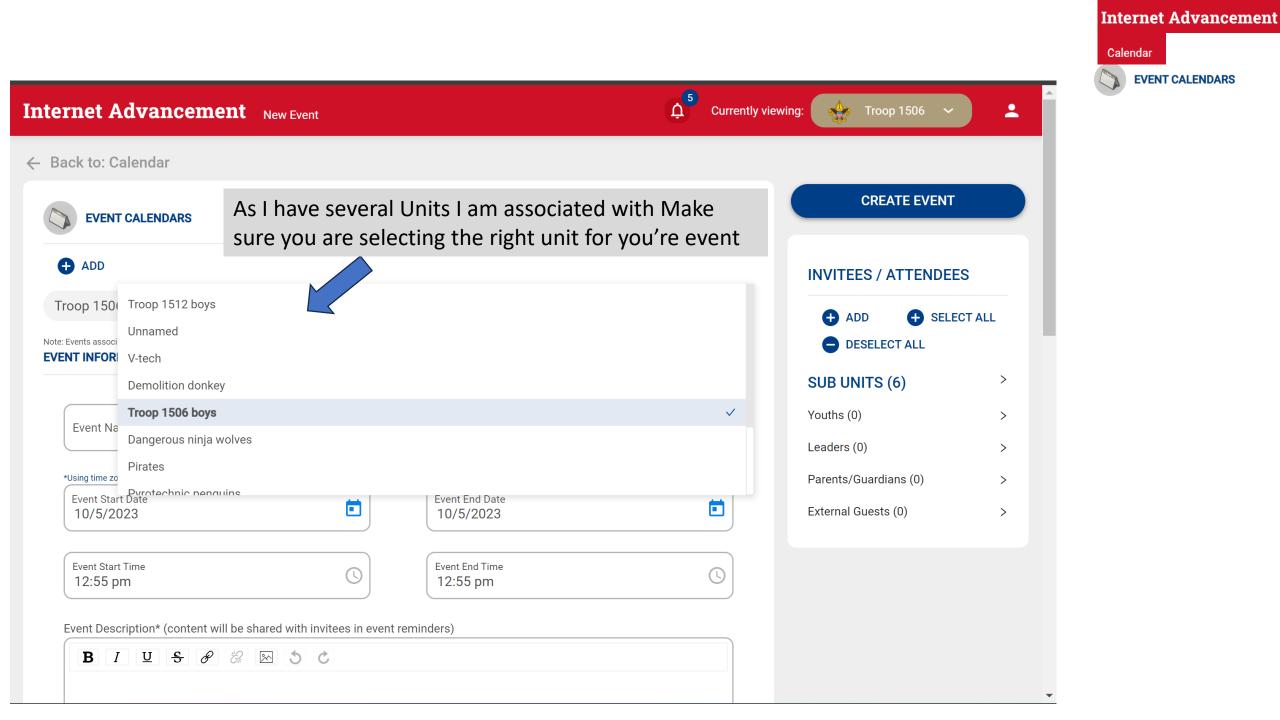

|                |
| ent Description* (content will be shared with invitees in event reminders)                                                                                 |                             |                       |                           |                |
| B I U S 𝒫 № 5 𝔅                                                                                                                                            |                             |                       |                           |                |
|                                                                                                                                                            |                             | 0/65535               |                           |                |



Calendar

Alternatively, I can select individual members vs selecting the Patrol or Unit.

| EVENT CALENDARS                                                                               |                                                            | CREATE EVENT                                                          |
|-----------------------------------------------------------------------------------------------|------------------------------------------------------------|-----------------------------------------------------------------------|
| + ADD                                                                                         |                                                            | INVITEES / ATTENDEES                                                  |
| roop 1506 bo