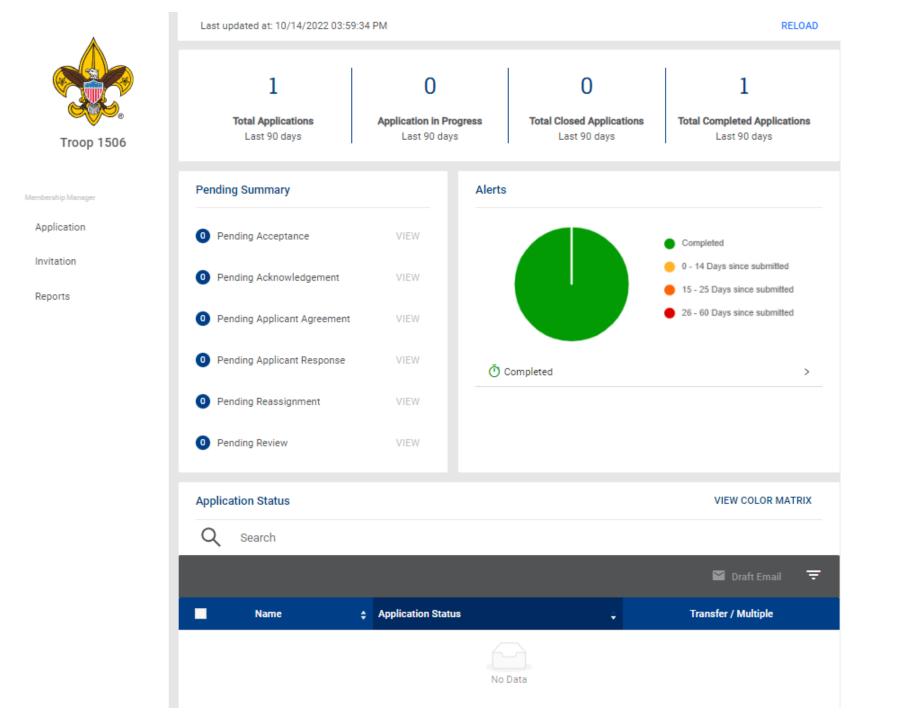

## What tools are available?

Print roster, & membership cards
View, print, and edit training records
View chartering organization information
Give additional registered leaders access to online tools
Access to Internet Advancement

Built and track unit Calendar
Service hours reporting

Leader position-specific training