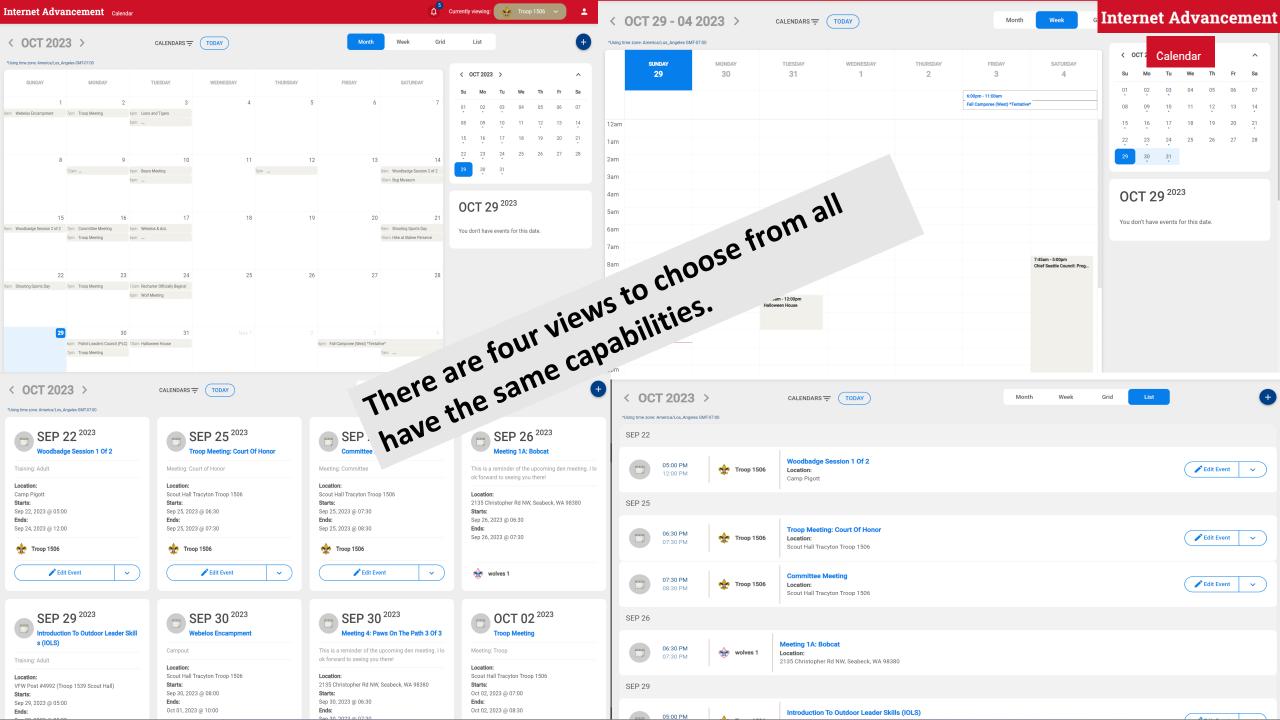

-------------|--------------|
|   | ् 108914813     | 8                            | Filter (0) 🔻 |
|   | Q View Training | Position Requirements Report | Send Ema     |





Thank you for your time!

This was Class

#### 205 Unit Tools at My.Scouting

Lead by Keith Potter and Lynn Harvey

Class assessment form





**Internet Advancement** 

 $\leftarrow$ 

I do not see a Scoutbook how to class this year.

This year I will cover the general overview of the 1 November change in the Calendar section of Internet advancement that will port over to Scoutbook.

Specific roll of the Advancement chair or Recharting using this portal are in these classes later today

The Advancement chair training is class

310 Unit Advancement From 11 – 11:50

516 The Recharter Process (BCS 102) From 2 - 2:50





Internet Advancement

| < 00             | T 29 - 04                   | 2023 > | CALENDARS -                          | TODAY     |          | Month                                               | Week                                           | Grid |       | List      |                         |           |      |    | Calendar |
|------------------|-----------------------------|--------|--------------------------------------|-----------|----------|-----------------------------------------------------|------------------------------------------------|------|-------|-----------|-------------------------|-----------|------|----|----------|
| *Using time zone | e: America/Los_Angeles GMT- | 07:00  |                                      |           |          |