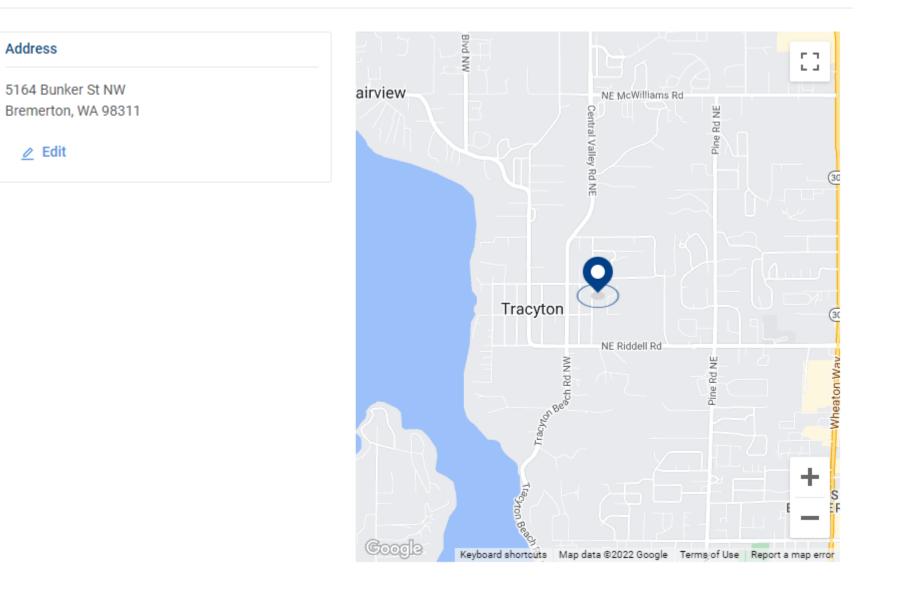

#### District

Peninsulas District 01

Unit Meeting Location

**Tracyton Scout Hall** 5164 Bunker St NW Bremerton, WA 98311