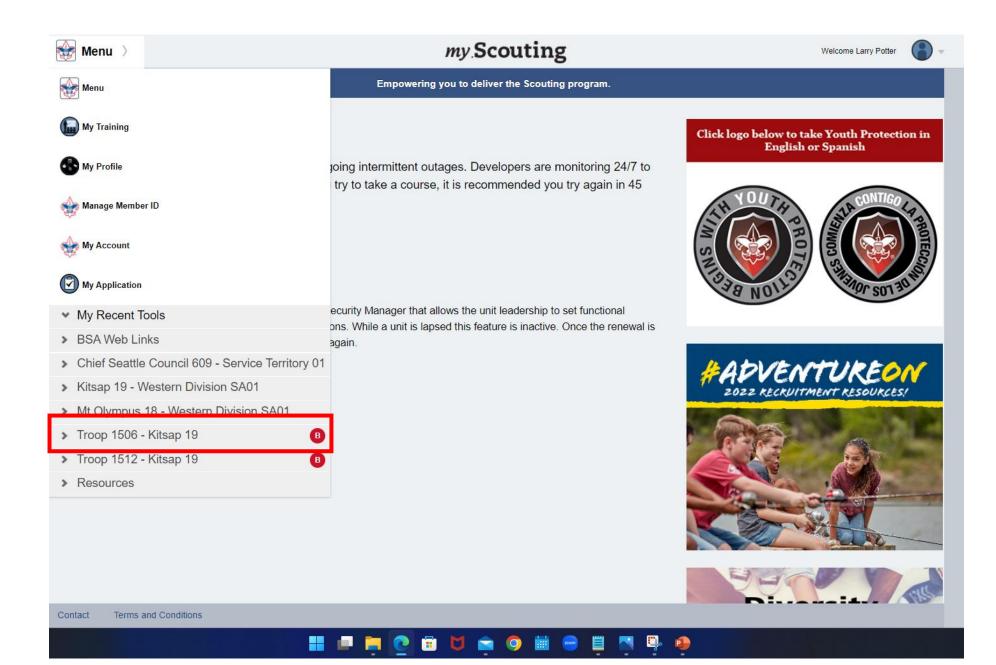

## Organization

Troop 1506 (BT)

Most everything is accessible from static links. Make a shortcut if you find yourself coming back to the same things time after time.

Application Manager https://my.scouting.org/e5ecf654-3e82-4625-a29d-b67c54c2d654/membership-manager/application

## Organization

Troop 1506 (BT)

☆ ⇒ Application Manager

➔ Invitation Manager

Crganization Manager

Roster

Trained Leader Report

\*Note