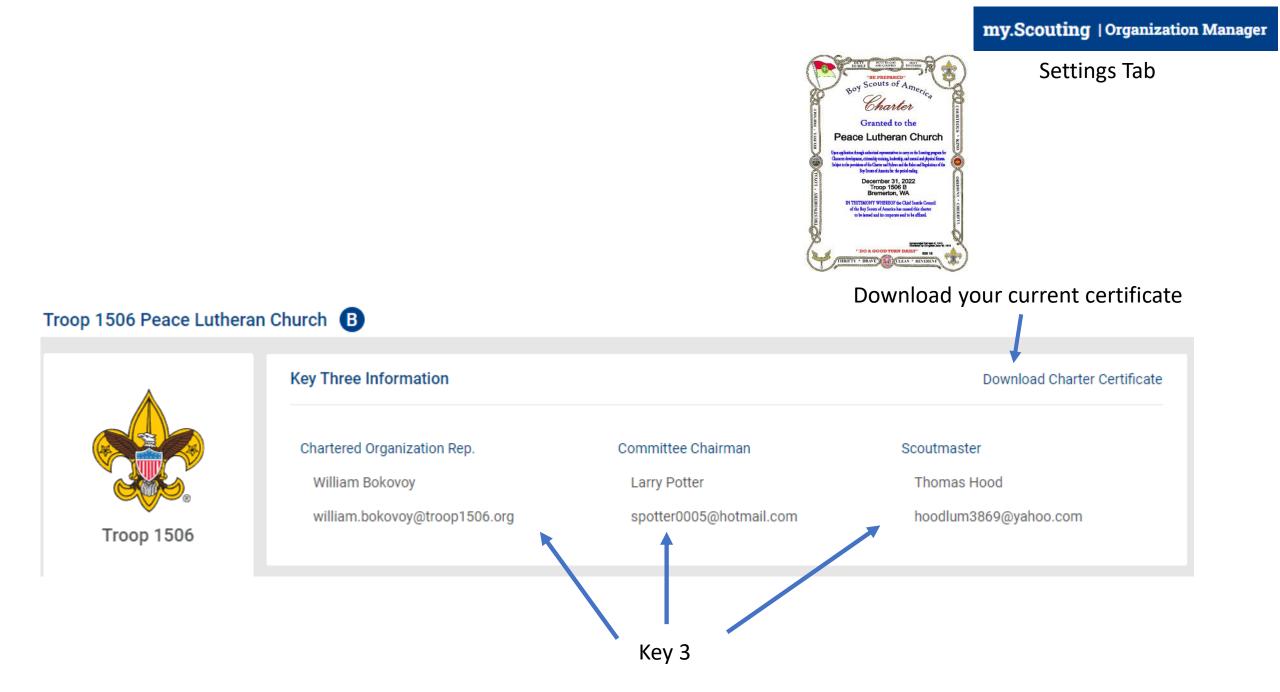

my.Scouting | Organization Manager

Settings Tab

As we go through this training, in the Top Right, I'll be showing which tab I am on as we move through the portal

 $\sim$ 

BSA IT is slowly phasing in a consolidation to the **Organization Manager** for **Application** monitoring, **Invitation** monitoring, and **Roster** adjustments

Organization Manager

Settings

Unit Pin

Unit Dashboard

Roster

Transfer in

**Position Manager** 

Reports

Download of the Current Charter Certificate

Whom are the Key 3 (Informational)

Membership Application Permissions