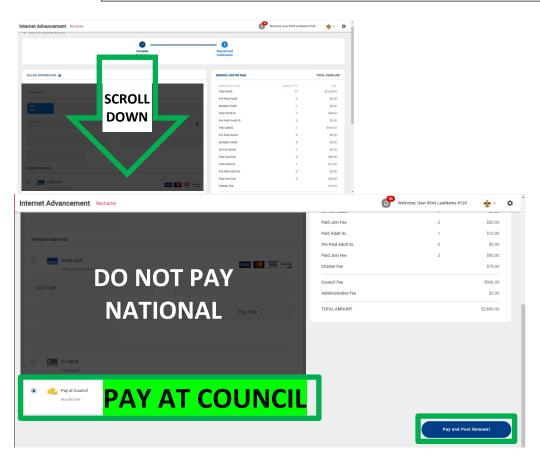

# **Payment and Confirmation**

Please, only select the payment option **PAY AT COUNCIL**! This ensures that any errors or changes can be resolved quickly and easily!

As in previous years, Charter Renewal uses your Membership Escrow Account.

Anyone who applied using Online Registration in October-December paid for 2022 when they applied – they are noted as Pre-Paid on the charter, and you will not be charged again for them.

Once you have chosen your payment option, click the Pay and Post Renewal button.