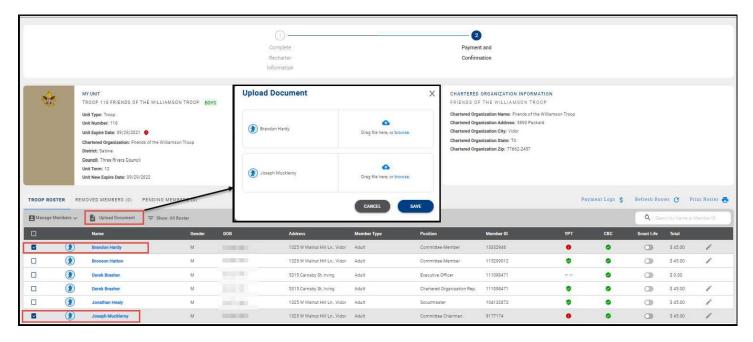

# Uploading a Group of Documents into the Renewal

A group of documents (as a zip file\*) can be uploaded into the renewal.

Select the individuals that you are uploading documents for Click upload documents

A popup will appear where you load the documents

• If you do not have the ability to upload the file, you can scan it as a PDF and email it to <u>Membership@SeattleBSA.org</u> or mail it to Chief Seattle Council (3120 Rainier Ave S, Seattle WA 98144)