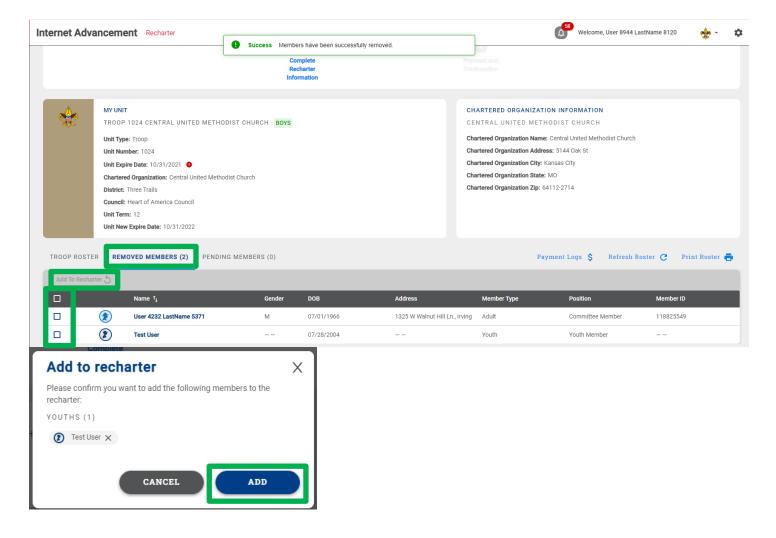

# Adding An Individual Back to the Charter

Click on Removed Member tab

Check the box next to the person you are adding back into the unit Click *Add to Recharter*.

A pop-up box will appear - click Add

Once you click *Add*, the youth or adult will move back into the unit. Click on the *Troop Roster* tab and the roster should now reflect the add. Once added, click *Refresh Roster* and continue with renewal submittal.