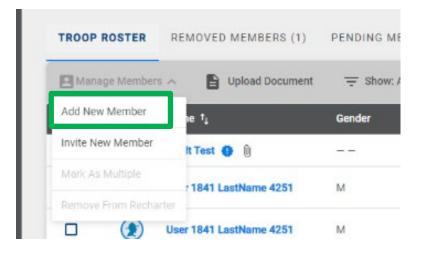

# Adding a New Member

Click on Manage Members

Add New Member

Complete the form (for an Existing Member, it will ask for Member ID instead of a paper application)

Click on the Plus sign next to Add Paper Application

• If the application is incomplete, the council will contact you about the issue.

Click the Add Member button.

| Add Member               |                             | Х |
|--------------------------|-----------------------------|---|
| NEW PAPER APPLICATION    | EXISTING MEMBER             |   |
| Add New Member           | Last Name                   | × |
| Member Type              |                             |   |
| Primary Position in Unit | Email Add Paper Application |   |