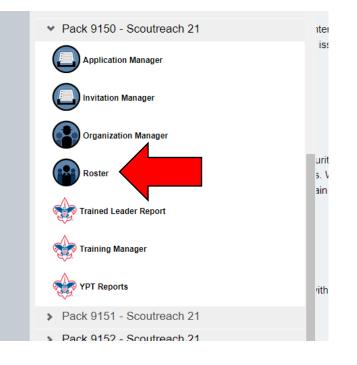

4. Select the unit you wish to run reports for.

5. Once you have selected your unit, the dropdown menu will expand, so you can select *Roster*.

6. In the Roster, you can *Filter* for only youth, only adults, or only your Key 3 (the unit leader, committee chair, and chartered organization representative).