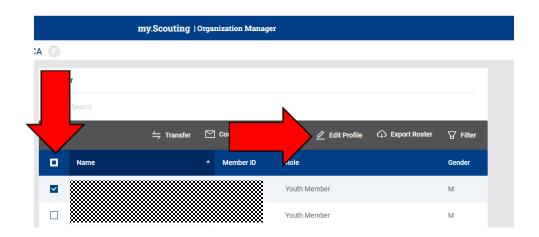

9. You can select particular members, and then Edit Profile – this allows editing contact information (you can see youth contact information, though it does not display in the report).