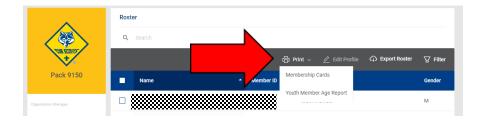

7. From the roster, you can select *Print* to print *Membership Cards* or the *Youth Member Age Report*.

8. *Export Roster* will give you a complete roster with adult addresses, emails, and phone numbers (NOT for youth).