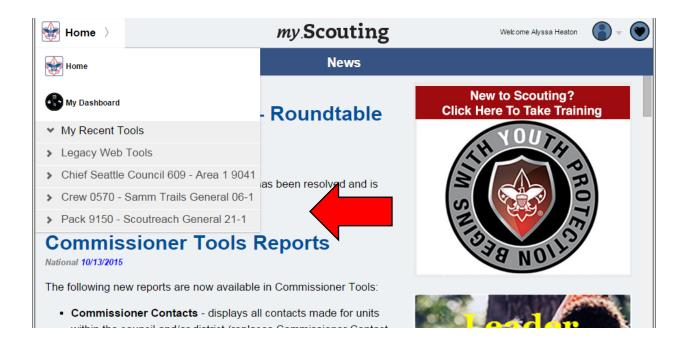

3. After logging in, click the *Home* icon.

| Home >                                                                                                                                                | my Scouting | Welcome Alyssa Heaton 🛛 👻 💌                     |
|-------------------------------------------------------------------------------------------------------------------------------------------------------|-------------|-------------------------------------------------|
|                                                                                                                                                       | News        |                                                 |
| Commissioner Tools -<br>Attendance<br>National 10/28/2015<br>Attendance entries in the Roundtable form h<br>operational. We appreciate your patience. |             | New to Scouting?<br>Click Here To Take Training |

4. Select the unit you wish to run reports for.

5. Once you have selected your unit, the dropdown menu will expand, so you can select *Roster*.

6. In the Roster, you can *Filter* for only youth, only adults, or only your Key 3 (the unit leader, committee chair, and chartered organization representative).