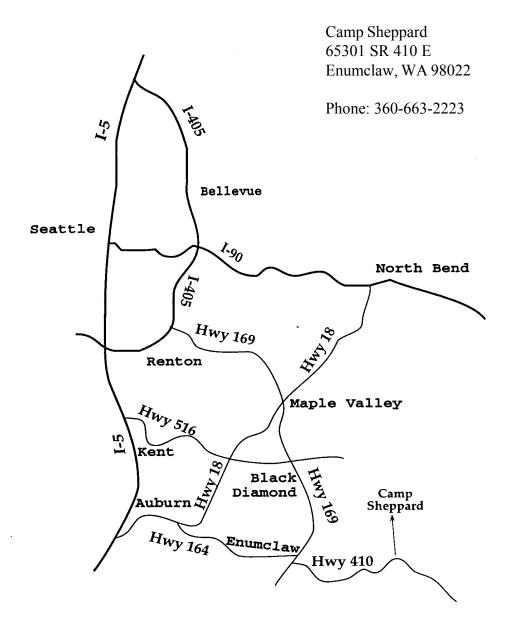

## **Directions to Camp Sheppard**

From Seattle: Take I-405 to Renton. Take Hwy 169 exit (Maple Valley Hwy). Follow 169 through Maple Valley and Black Diamond to Enumclaw. Turn left in Enumclaw onto Hwy 164. This will lead into Hwy 410 at a light just beyond downtown Enumclaw. Go out Hwy 410 to 1/2 mile past mile marker 52 and turn left into camp at the forest service Camp Sheppard sign on Forest Service Road #7155.

From South: Take I-5 North. Take Exit 127 onto WA 512 E. Merge onto WA 167 N towards WA 410 E/Seattle/Yakima. Merge onto 410 E. Watch for milepost 52(kind of hard to see) after the town of Greenwater. ½ mile past the Milepost turn left onto Forest Service Road #7155.