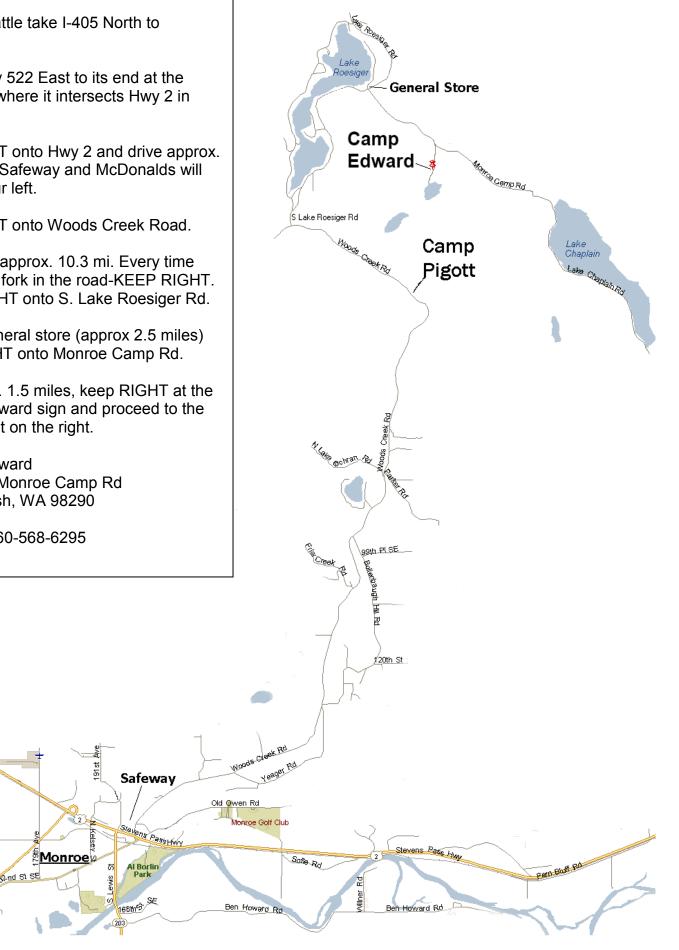

## **Directions to Camp Edward**

- 1. From Seattle take I-405 North to Hwy 522.
- 2. Take Hwy 522 East to its end at the stoplight where it intersects Hwy 2 in Monroe.
- 3. Turn LEFT onto Hwy 2 and drive approx. 3/4 mi. A Safeway and McDonalds will be on your left.
- 4. Turn LEFT onto Woods Creek Road.
- 5. Continue approx. 10.3 mi. Every time there is a fork in the road-KEEP RIGHT. Turn RIGHT onto S. Lake Roesiger Rd.
- 6. At the general store (approx 2.5 miles) turn RIGHT onto Monroe Camp Rd.
- 7. In approx. 1.5 miles, keep RIGHT at the Camp Edward sign and proceed to the parking lot on the right.

Camp Edward 25600-B Monroe Camp Rd Snohomish, WA 98290

Phone: 360-568-6295

**To Everett** 

To Seattle